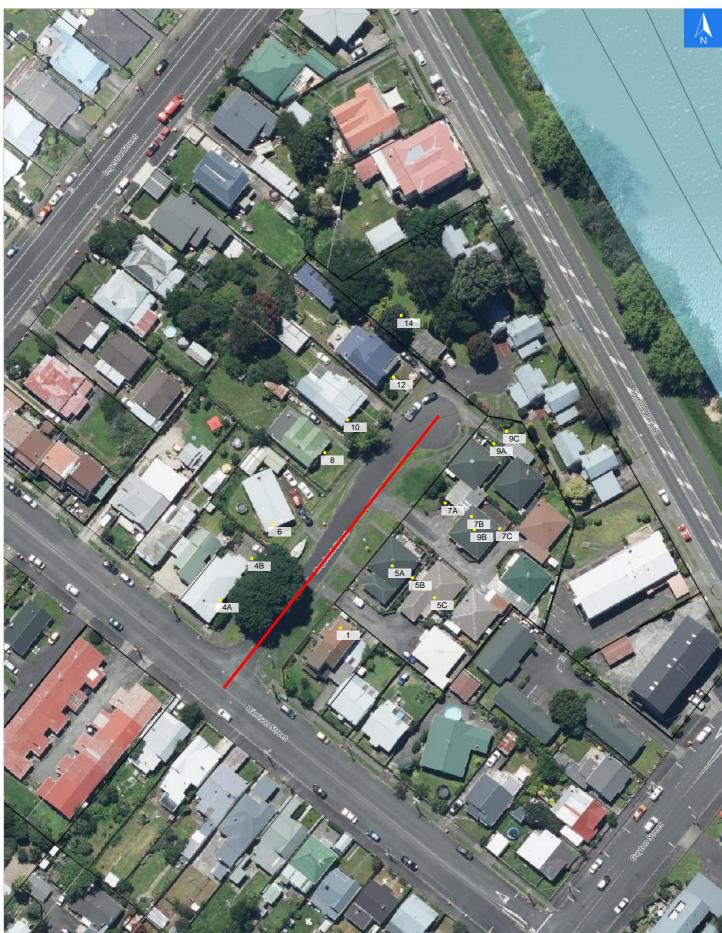

## **Road Evacuation Map**

# **Urquhart Street**

### Scale 1: 1000

# Road Evacuation Addresses

Wednesday, November 1, 2023

| Data sourced from LINZ        |       |                      |               |
|-------------------------------|-------|----------------------|---------------|
| LINZ Address                  | Notes | Date Time<br>Visited | Placard       |
| 1 Urquhart Street, Whanganui  |       |                      | W Y1 Y2 R1 R2 |
| 4A Urquhart Street, Whanganui |       |                      | W Y1 Y2 R1 R2 |
| 4B Urquhart Street, Whanganui |       |                      | W Y1 Y2 R1 R2 |
| 5A Urquhart Street, Whanganui |       |                      | W Y1 Y2 R1 R2 |
| 5B Urquhart Street, Whanganui |       |                      | W Y1 Y2 R1 R2 |
| 5C Urquhart Street, Whanganui |       |                      | W Y1 Y2 R1 R2 |
| 6 Urquhart Street, Whanganui  |       |                      | W Y1 Y2 R1 R2 |
| 7A Urquhart Street, Whanganui |       |                      | W Y1 Y2 R1 R2 |
| 7B Urquhart Street, Whanganui |       |                      | W Y1 Y2 R1 R2 |
| 7C Urquhart Street, Whanganui |       |                      | W Y1 Y2 R1 R2 |
| 8 Urquhart Street, Whanganui  |       |                      | W Y1 Y2 R1 R2 |
| 9A Urquhart Street, Whanganui |       |                      | W Y1 Y2 R1 R2 |
| 9B Urquhart Street, Whanganui |       |                      | W Y1 Y2 R1 R2 |
| 9C Urquhart Street, Whanganui |       |                      | W Y1 Y2 R1 R2 |
| 10 Urquhart Street, Whanganui |       |                      | W Y1 Y2 R1 R2 |
| 12 Urquhart Street, Whanganui |       |                      | W Y1 Y2 R1 R2 |
| 14 Urquhart Street, Whanganui |       |                      | W Y1 Y2 R1 R2 |