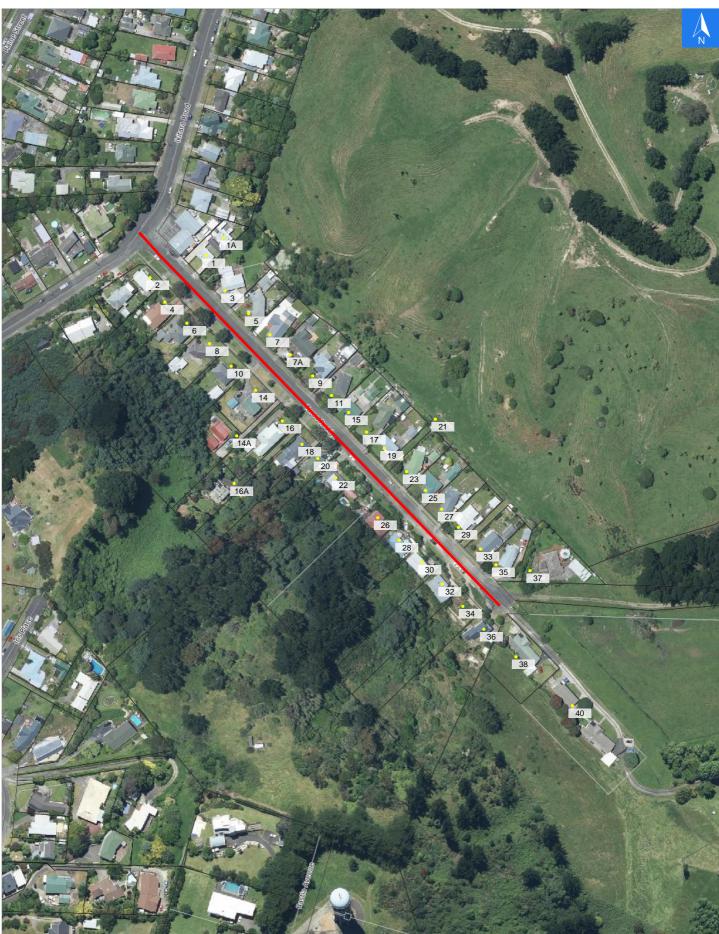

### **Road Evacuation Map**

## **Turoa Road**

Disclaimer:

Digital map data sourced from Land Information New Zealand CROWN COPYRIGHT RESERVED. The information displayed in the GIS has been taken from Whanganui District Council's databases and maps. It is made available in good faith but its accuracy or completeness is not guaranteed. If the information is relied on in support of a resource consent it should be verified independently.

Wednesday, November 1, 2023

Scale 1: 2500