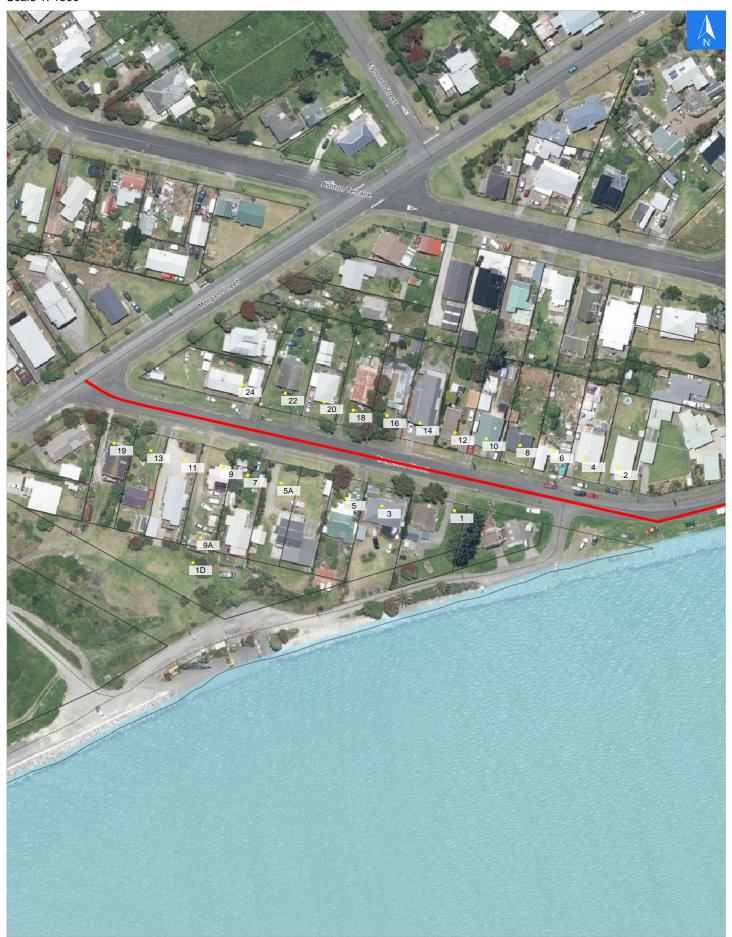

# **Road Evacuation Map**

**Tregenna Street** 

## Disclaimer:

Digital map data sourced from Land Information New Zealand CROWN COPYRIGHT RESERVED.

The information displayed in the GIS has been taken from Whanganui District Council's databases and maps.

It is made available in good faith but its accuracy or completeness is not guaranteed. If the information is relied on in support of a resource consent it should be verified independently.

Scale 1: 1500