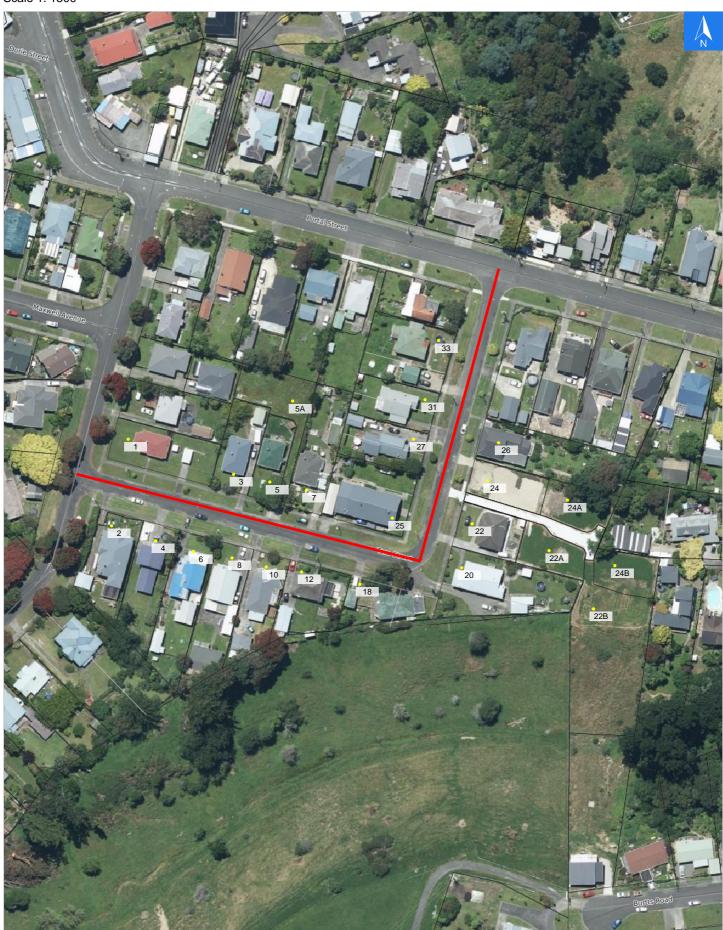

Wednesday, November 1, 2023

# **Road Evacuation Map**

### Disclaimer:

Digital map data sourced from Land Information New Zealand CROWN COPYRIGHT RESERVED.

The information displayed in the GIS has been taken from Whanganui District Council's databases and maps.

It is made available in good faith but its accuracy or completeness is not guaranteed. If the information is relied on in support of a resource consent it should be verified independently.

**Toro Street** 

Scale 1: 1500

#### ergency Discialin

## **Toro Street**

#### Disclaimer:

Digital map data sourced from Land Information New Zealand CROWN COPYRIGHT RESERVED.

The information displayed in the GIS has been taken from Whanganui District Council's databases and maps.

### **Road Evacuation Addresses**

Wednesday, November 1, 2023

Data sourced from LINZ

| LINZ Address                           | Notes | Date Time<br>Visited | Placard       |
|----------------------------------------|-------|----------------------|---------------|
| 1 Toro Street, Durie Hill, Whanganui   |       |                      | W Y1 Y2 R1 R2 |
| 2 Toro Street, Durie Hill, Whanganui   |       |                      | W Y1 Y2 R1 R2 |
| 3 Toro Street, Durie Hill, Whanganui   |       |                      | W Y1 Y2 R1 R2 |
| 4 Toro Street, Durie Hill, Whanganui   |       |                      | W Y1 Y2 R1 R2 |
| 5 Toro Street, Durie Hill, Whanganui   |       |                      | W Y1 Y2 R1 R2 |
| 5A Toro Street, Durie Hill, Whanganui  |       |                      | W Y1 Y2 R1 R2 |
| 6 Toro Street, Durie Hill, Whanganui   |       |                      | W Y1 Y2 R1 R2 |
| 7 Toro Street, Durie Hill, Whanganui   |       |                      | W Y1 Y2 R1 R2 |
| 8 Toro Street, Durie Hill, Whanganui   |       |                      | W Y1 Y2 R1 R2 |
| 10 Toro Street, Durie Hill, Whanganui  |       |                      | W Y1 Y2 R1 R2 |
| 12 Toro Street, Durie Hill, Whanganui  |       |                      | W Y1 Y2 R1 R2 |
| 18 Toro Street, Durie Hill, Whanganui  |       |                      | W Y1 Y2 R1 R2 |
| 20 Toro Street, Durie Hill, Whanganui  |       |                      | W Y1 Y2 R1 R2 |
| 22 Toro Street, Durie Hill, Whanganui  |       |                      | W Y1 Y2 R1 R2 |
| 22A Toro Street, Durie Hill, Whanganui |       |                      | W Y1 Y2 R1 R2 |
| 22B Toro Street, Durie Hill, Whanganui |       |                      | W Y1 Y2 R1 R2 |
| 24 Toro Street, Durie Hill, Whanganui  |       |                      | W Y1 Y2 R1 R2 |
| 24A Toro Street, Durie Hill, Whanganui |       |                      | W Y1 Y2 R1 R2 |
| 24B Toro Street, Durie Hill, Whanganui |       |                      | W Y1 Y2 R1 R2 |
| 25 Toro Street, Durie Hill, Whanganui  |       |                      | W Y1 Y2 R1 R2 |
| 26 Toro Street, Durie Hill, Whanganui  |       |                      | W Y1 Y2 R1 R2 |
| 27 Toro Street, Durie Hill, Whanganui  |       |                      | W Y1 Y2 R1 R2 |
| 31 Toro Street, Durie Hill, Whanganui  |       |                      | W Y1 Y2 R1 R2 |
| 33 Toro Street, Durie Hill, Whanganui  |       |                      | W Y1 Y2 R1 R2 |

**Road Evacuation Address Checklist**