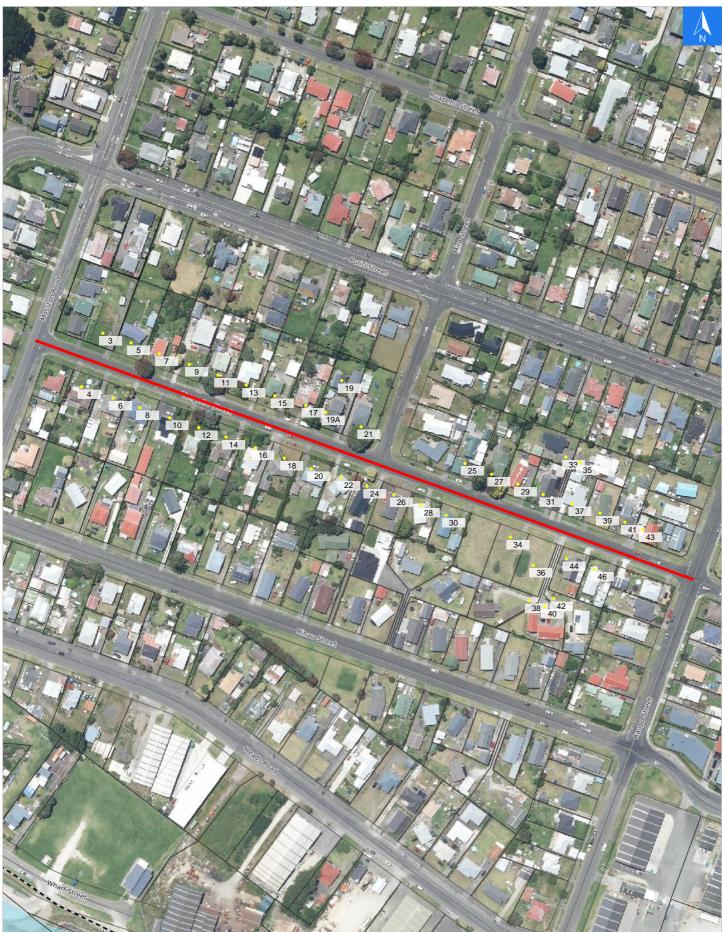

# **Road Evacuation Map**

## **Tongariro Street**

#### Disclaimer:

Digital map data sourced from Land Information New Zealand CROWN COPYRIGHT RESERVED. The information displayed in the GIS has been taken from Whanganui District Council's databases and maps. It is made available in good faith but its accuracy or completeness is not guaranteed. If the information is relied on in support of a resource consent it should be verified independently.

Wednesday, November 1, 2023

Scale 1: 2500

### **Road Evacuation Address Checklist**

# Road Evacuation Addresses

Wednesday, November 1, 2023

| Data sourced from LINZ                       |                            |               |
|----------------------------------------------|----------------------------|---------------|
| LINZ Address                                 | Notes Date Time<br>Visited | Placard       |
| 3 Tongariro Street, Castlecliff, Whanganui   |                            | W Y1 Y2 R1 R2 |
| 4 Tongariro Street, Castlecliff, Whanganui   |                            | W Y1 Y2 R1 R2 |
| 5 Tongariro Street, Castlecliff, Whanganui   |                            | W Y1 Y2 R1 R2 |
| 6 Tongariro Street, Castlecliff, Whanganui   |                            | W Y1 Y2 R1 R2 |
| 7 Tongariro Street, Castlecliff, Whanganui   |                            | W Y1 Y2 R1 R2 |
| 8 Tongariro Street, Castlecliff, Whanganui   |                            | W Y1 Y2 R1 R2 |
| 9 Tongariro Street, Castlecliff, Whanganui   |                            | W Y1 Y2 R1 R2 |
| 10 Tongariro Street, Castlecliff, Whanganui  |                            | W Y1 Y2 R1 R2 |
| 11 Tongariro Street, Castlecliff, Whanganui  |                            | W Y1 Y2 R1 R2 |
| 12 Tongariro Street, Castlecliff, Whanganui  |                            | W Y1 Y2 R1 R2 |
| 13 Tongariro Street, Castlecliff, Whanganui  |                            | W Y1 Y2 R1 R2 |
| 14 Tongariro Street, Castlecliff, Whanganui  |                            | W Y1 Y2 R1 R2 |
| 15 Tongariro Street, Castlecliff, Whanganui  |                            | W Y1 Y2 R1 R2 |
| 16 Tongariro Street, Castlecliff, Whanganui  |                            | W Y1 Y2 R1 R2 |
| 17 Tongariro Street, Castlecliff, Whanganui  |                            | W Y1 Y2 R1 R2 |
| 18 Tongariro Street, Castlecliff, Whanganui  |                            | W Y1 Y2 R1 R2 |
| 19 Tongariro Street, Castlecliff, Whanganui  |                            | W Y1 Y2 R1 R2 |
| 19A Tongariro Street, Castlecliff, Whanganui |                            | W Y1 Y2 R1 R2 |
| 20 Tongariro Street, Castlecliff, Whanganui  |                            | W Y1 Y2 R1 R2 |
| 21 Tongariro Street, Castlecliff, Whanganui  |                            | W Y1 Y2 R1 R2 |
| 22 Tongariro Street, Castlecliff, Whanganui  |                            | W Y1 Y2 R1 R2 |
| 24 Tongariro Street, Castlecliff, Whanganui  |                            | W Y1 Y2 R1 R2 |
| 25 Tongariro Street, Castlecliff, Whanganui  |                            | W Y1 Y2 R1 R2 |
| 26 Tongariro Street, Castlecliff, Whanganui  |                            | W Y1 Y2 R1 R2 |
| 27 Tongariro Street, Castlecliff, Whanganui  |                            | W Y1 Y2 R1 R2 |
| 28 Tongariro Street, Castlecliff, Whanganui  |                            | W Y1 Y2 R1 R2 |
| 29 Tongariro Street, Castlecliff, Whanganui  |                            | W Y1 Y2 R1 R2 |
| 30 Tongariro Street, Castlecliff, Whanganui  |                            | W Y1 Y2 R1 R2 |
| 31 Tongariro Street, Castlecliff, Whanganui  |                            | W Y1 Y2 R1 R2 |
| 33 Tongariro Street, Castlecliff, Whanganui  |                            | W Y1 Y2 R1 R2 |
| 34 Tongariro Street, Castlecliff, Whanganui  |                            | W Y1 Y2 R1 R2 |
| 35 Tongariro Street, Castlecliff, Whanganui  |                            | W Y1 Y2 R1 R2 |
| 36 Tongariro Street, Castlecliff, Whanganui  |                            | W Y1 Y2 R1 R2 |
| 37 Tongariro Street, Castlecliff, Whanganui  |                            | W Y1 Y2 R1 R2 |
| 38 Tongariro Street, Castlecliff, Whanganui  |                            | W Y1 Y2 R1 R2 |
| 39 Tongariro Street, Castlecliff, Whanganui  |                            | W Y1 Y2 R1 R2 |
| 40 Tongariro Street, Castlecliff, Whanganui  |                            | W Y1 Y2 R1 R2 |
| 41 Tongariro Street, Castlecliff, Whanganui  |                            | W Y1 Y2 R1 R2 |
| 42 Tongariro Street, Castlecliff, Whanganui  |                            | W Y1 Y2 R1 R2 |
| 43 Tongariro Street, Castlecliff, Whanganui  |                            | W Y1 Y2 R1 R2 |
| 44 Tongariro Street, Castlecliff, Whanganui  |                            | W Y1 Y2 R1 R2 |
|                                              |                            |               |
| 46 Tongariro Street, Castlecliff, Whanganui  |                            | W Y1 Y2 R1 R2 |