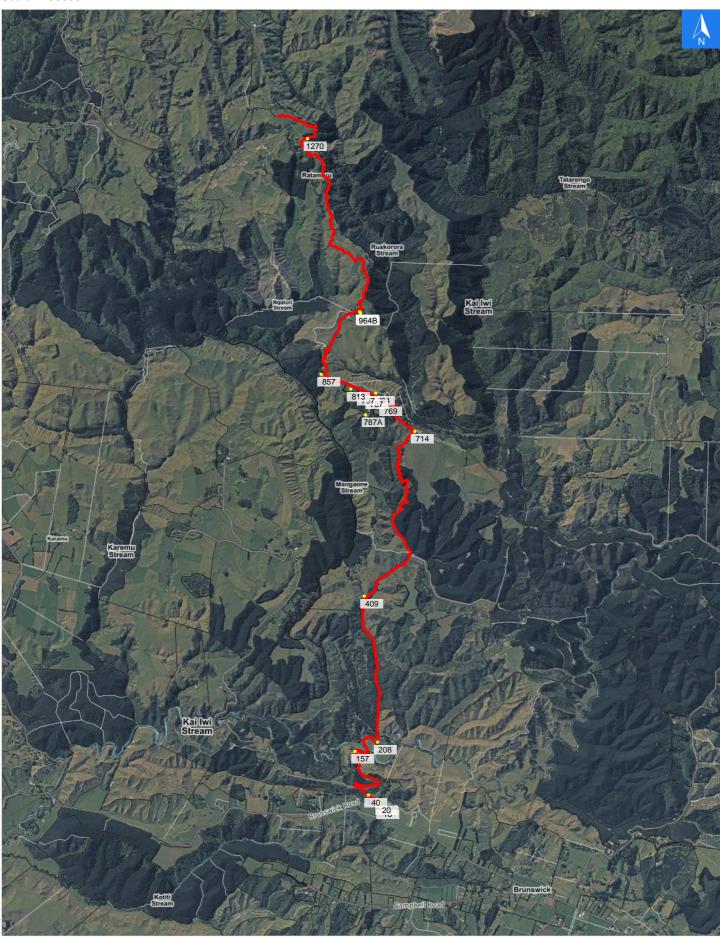

## **Road Evacuation Map**

### **Tokomaru West Road**

Disclaimer:

Digital map data sourced from Land Information New Zealand CROWN COPYRIGHT RESERVED. The information displayed in the GIS has been taken from Whanganui District Council's databases and maps. It is made available in good faith but its accuracy or completeness is not guaranteed. If the information is relied on in support of a resource consent it should be verified independently.

Wednesday, November 1, 2023

Scale 1: 50000