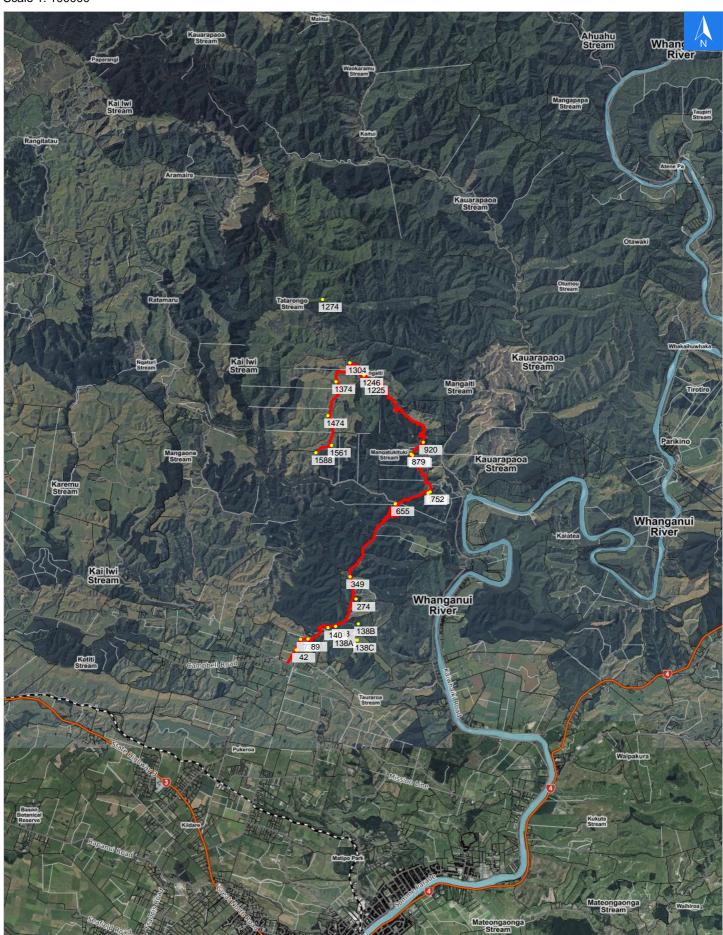

# **Tokomaru East Road**

## **Road Evacuation Addresses**

Wednesday, November 1, 2023

Data sourced from LINZ

| LINZ Address                       | Notes | Date Time<br>Visited | Placard       |
|------------------------------------|-------|----------------------|---------------|
| 42 Tokomaru East Road, Brunswick   |       |                      | W Y1 Y2 R1 R2 |
| 73 Tokomaru East Road, Brunswick   |       |                      | W Y1 Y2 R1 R2 |
| 89 Tokomaru East Road, Brunswick   |       |                      | W Y1 Y2 R1 R2 |
| 138 Tokomaru East Road, Brunswick  |       |                      | W Y1 Y2 R1 R2 |
| 138A Tokomaru East Road, Brunswick |       |                      | W Y1 Y2 R1 R2 |
| 138B Tokomaru East Road, Brunswick |       |                      | W Y1 Y2 R1 R2 |
| 138C Tokomaru East Road, Brunswick |       |                      | W Y1 Y2 R1 R2 |
| 140 Tokomaru East Road, Brunswick  |       |                      | W Y1 Y2 R1 R2 |
| 274 Tokomaru East Road, Brunswick  |       |                      | W Y1 Y2 R1 R2 |
| 349 Tokomaru East Road, Brunswick  |       |                      | W Y1 Y2 R1 R2 |
| 655 Tokomaru East Road, Brunswick  |       |                      | W Y1 Y2 R1 R2 |
| 746 Tokomaru East Road, Brunswick  |       |                      | W Y1 Y2 R1 R2 |
| 752 Tokomaru East Road, Brunswick  |       |                      | W Y1 Y2 R1 R2 |
| 878 Tokomaru East Road, Brunswick  |       |                      | W Y1 Y2 R1 R2 |
| 879 Tokomaru East Road, Brunswick  |       |                      | W Y1 Y2 R1 R2 |
| 920 Tokomaru East Road, Brunswick  |       |                      | W Y1 Y2 R1 R2 |
| 1225 Tokomaru East Road, Brunswick |       |                      | W Y1 Y2 R1 R2 |
| 1246 Tokomaru East Road, Brunswick |       |                      | W Y1 Y2 R1 R2 |
| 1274 Tokomaru East Road, Brunswick |       |                      | W Y1 Y2 R1 R2 |
| 1304 Tokomaru East Road, Brunswick |       |                      | W Y1 Y2 R1 R2 |
| 1374 Tokomaru East Road, Brunswick |       |                      | W Y1 Y2 R1 R2 |
| 1474 Tokomaru East Road, Brunswick |       |                      | W Y1 Y2 R1 R2 |
| 1561 Tokomaru East Road, Brunswick |       |                      | W Y1 Y2 R1 R2 |
| 1588 Tokomaru East Road, Brunswick |       |                      | W Y1 Y2 R1 R2 |