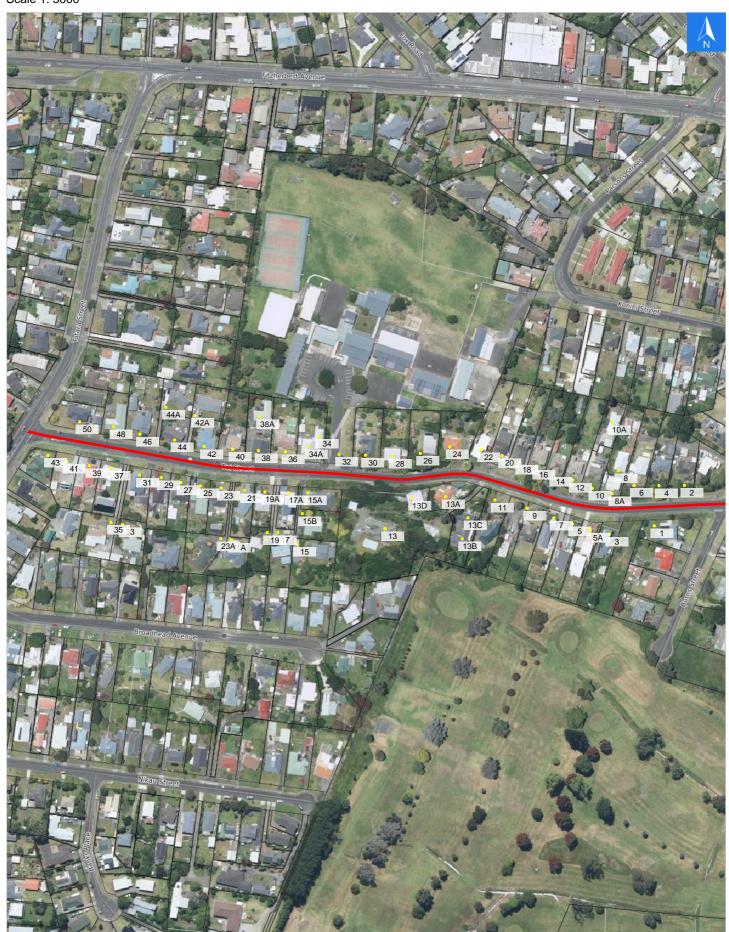

## **Road Evacuation Map**

## Disclaimer:

Digital map data sourced from Land Information New Zealand CROWN COPYRIGHT RESERVED.

The information displayed in the GIS has been taken from Whanganui District Council's databases and maps.

It is made available in good faith but its accuracy or completeness is not guaranteed. If the information is relied on in support of a resource consent it should be verified independently.

**Toi Street** 

Scale 1: 3000