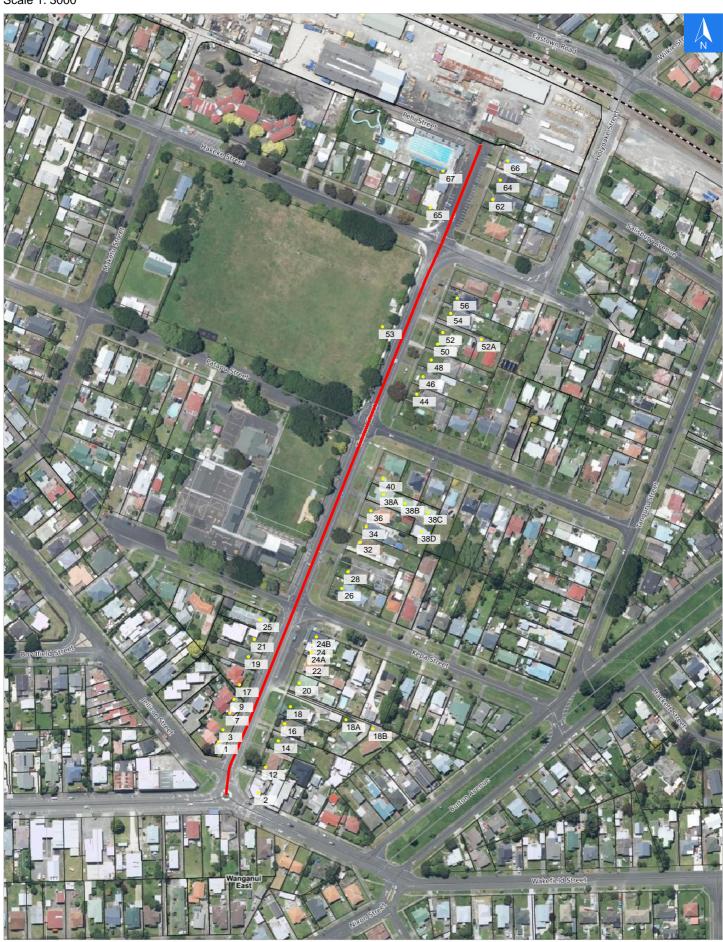

# **Road Evacuation Map**

# **Tinirau Street**

### Disclaimer:

Digital map data sourced from Land Information New Zealand CROWN COPYRIGHT RESERVED. The information displayed in the GIS has been taken from Whanganui District Council's databases and maps. It is made available in good faith but its accuracy or completeness is not guaranteed. If the information is relied on in support of a resource consent it should be verified independently.

Scale 1: 3000