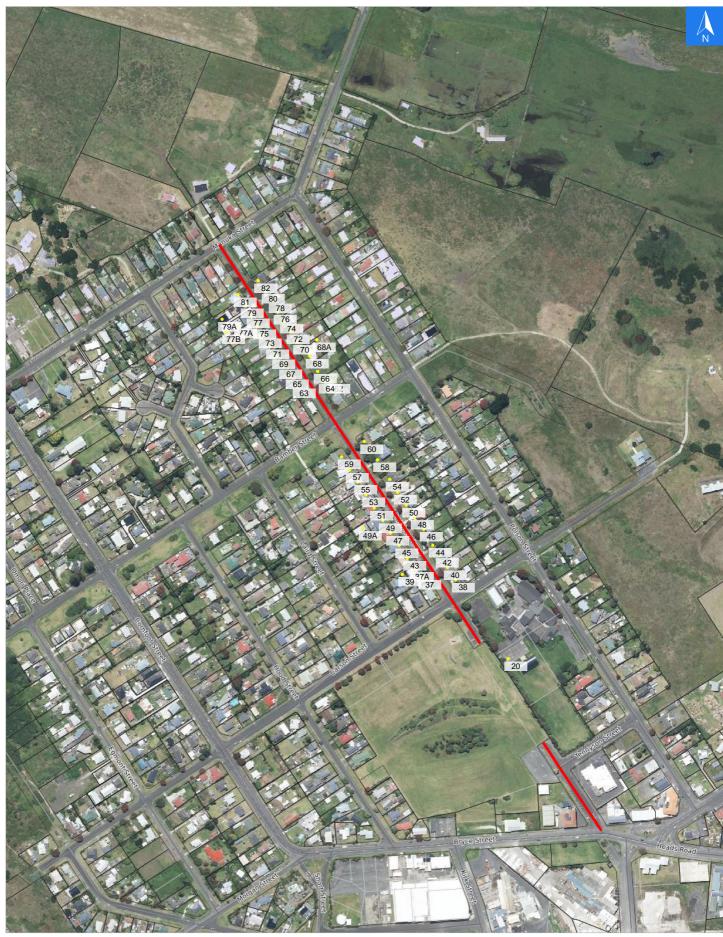

# **Road Evacuation Map**

# **Thatcher Street**

#### Disclaimer:

Digital map data sourced from Land Information New Zealand CROWN COPYRIGHT RESERVED. The information displayed in the GIS has been taken from Whanganui District Council's databases and maps. It is made available in good faith but its accuracy or completeness is not guaranteed. If the information is relied on in support of a resource consent it should be verified independently.

# Road Evacuation Addresses

Wednesday, November 1, 2023

| LINZ Address Notes                         | Date Time<br>Visited | Placard       |
|--------------------------------------------|----------------------|---------------|
| 20 Thatcher Street, Castlecliff, Whanganui |                      | W Y1 Y2 R1 R2 |
| 7 Thatcher Street, Castlecliff, Whanganui  |                      | W Y1 Y2 R1 R2 |
| 7A Thatcher Street, Castlecliff, Whanganui |                      | W Y1 Y2 R1 R2 |
| 8 Thatcher Street, Castlecliff, Whanganui  |                      | W Y1 Y2 R1 R2 |
| 9 Thatcher Street, Castlecliff, Whanganui  |                      | W Y1 Y2 R1 R2 |
| 0 Thatcher Street, Castlecliff, Whanganui  |                      | W Y1 Y2 R1 R2 |
| 2 Thatcher Street, Castlecliff, Whanganui  |                      | W Y1 Y2 R1 R2 |
| 13 Thatcher Street, Castlecliff, Whanganui |                      | W Y1 Y2 R1 R2 |
| 4 Thatcher Street, Castlecliff, Whanganui  |                      | W Y1 Y2 R1 R2 |
| 5 Thatcher Street, Castlecliff, Whanganui  |                      | W Y1 Y2 R1 R2 |
| 6 Thatcher Street, Castlecliff, Whanganui  |                      | W Y1 Y2 R1 R2 |
| 7 Thatcher Street, Castlecliff, Whanganui  |                      | W Y1 Y2 R1 R2 |
| 8 Thatcher Street, Castlecliff, Whanganui  |                      | W Y1 Y2 R1 R2 |
| 9 Thatcher Street, Castlecliff, Whanganui  |                      | W Y1 Y2 R1 R2 |
| 9A Thatcher Street, Castlecliff, Whanganui |                      | W Y1 Y2 R1 R2 |
| 50 Thatcher Street, Castlecliff, Whanganui |                      | W Y1 Y2 R1 R2 |
| 1 Thatcher Street, Castlecliff, Whanganui  |                      | W Y1 Y2 R1 R2 |
| 2 Thatcher Street, Castlecliff, Whanganui  |                      | W Y1 Y2 R1 R2 |
| 3 Thatcher Street, Castlecliff, Whanganui  |                      | W Y1 Y2 R1 R2 |
| 4 Thatcher Street, Castlecliff, Whanganui  |                      | W Y1 Y2 R1 R2 |
| 5 Thatcher Street, Castlecliff, Whanganui  |                      | W Y1 Y2 R1 R2 |
| 7 Thatcher Street, Castlecliff, Whanganui  |                      | W Y1 Y2 R1 R2 |
| 8 Thatcher Street, Castlecliff, Whanganui  |                      | W Y1 Y2 R1 R2 |
| 9 Thatcher Street, Castlecliff, Whanganui  |                      | W Y1 Y2 R1 R2 |
| 0 Thatcher Street, Castlecliff, Whanganui  |                      | W Y1 Y2 R1 R2 |
| 2 Thatcher Street, Castlecliff, Whanganui  |                      | W Y1 Y2 R1 R2 |
| 3 Thatcher Street, Castlecliff, Whanganui  |                      | W Y1 Y2 R1 R2 |
| 4 Thatcher Street, Castlecliff, Whanganui  |                      | W Y1 Y2 R1 R2 |
| 5 Thatcher Street, Castlecliff, Whanganui  |                      | W Y1 Y2 R1 R2 |
| 6 Thatcher Street, Castlecliff, Whanganui  |                      | W Y1 Y2 R1 R2 |
| 7 Thatcher Street, Castlecliff, Whanganui  |                      | W Y1 Y2 R1 R2 |
| 8 Thatcher Street, Castlecliff, Whanganui  |                      | W Y1 Y2 R1 R2 |
| 8A Thatcher Street, Castlecliff, Whanganui |                      | W Y1 Y2 R1 R2 |
| 9 Thatcher Street, Castlecliff, Whanganui  |                      | W Y1 Y2 R1 R2 |
| 0 Thatcher Street, Castlecliff, Whanganui  |                      | W Y1 Y2 R1 R2 |
| 1 Thatcher Street, Castlecliff, Whanganui  |                      | W Y1 Y2 R1 R2 |
| 2 Thatcher Street, Castlecliff, Whanganui  |                      | W Y1 Y2 R1 R2 |
| 3 Thatcher Street, Castlecliff, Whanganui  |                      | W Y1 Y2 R1 R2 |
| 4 Thatcher Street, Castlecliff, Whanganui  |                      | W Y1 Y2 R1 R2 |
| 5 Thatcher Street, Castlecliff, Whanganui  |                      | W Y1 Y2 R1 R2 |
| 6 Thatcher Street, Castlecliff, Whanganui  |                      | W Y1 Y2 R1 R2 |
| 7 Thatcher Street, Castlecliff, Whanganui  |                      | W Y1 Y2 R1 R2 |
| 7A Thatcher Street, Castlecliff, Whanganui |                      | W Y1 Y2 R1 R2 |

| LINZ Address                                | Notes | Date Time<br>Visited | Placard       |
|---------------------------------------------|-------|----------------------|---------------|
| 77B Thatcher Street, Castlecliff, Whanganui |       |                      | W Y1 Y2 R1 R2 |
| 78 Thatcher Street, Castlecliff, Whanganui  |       |                      | W Y1 Y2 R1 R2 |
| 79 Thatcher Street, Castlecliff, Whanganui  |       |                      | W Y1 Y2 R1 R2 |
| 79A Thatcher Street, Castlecliff, Whanganui |       |                      | W Y1 Y2 R1 R2 |
| 80 Thatcher Street, Castlecliff, Whanganui  |       |                      | W Y1 Y2 R1 R2 |
| 81 Thatcher Street, Castlecliff, Whanganui  |       |                      | W Y1 Y2 R1 R2 |
| 82 Thatcher Street, Castlecliff, Whanganui  |       |                      | W Y1 Y2 R1 R2 |