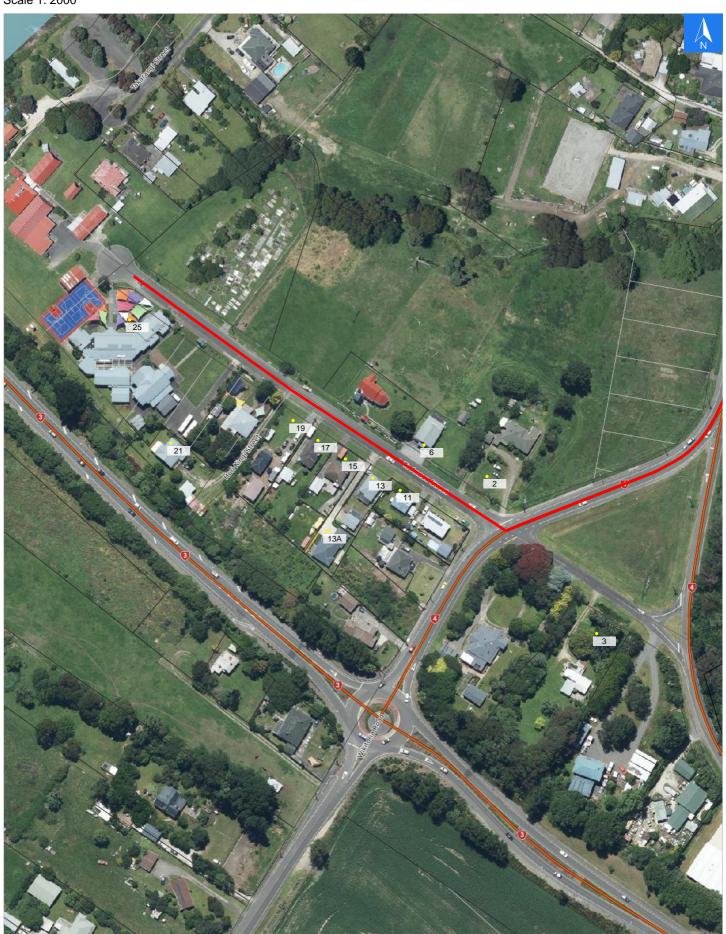

# **Road Evacuation Map**

## **Te Anaua Street**

#### Disclaimer:

Digital map data sourced from Land Information New Zealand CROWN COPYRIGHT RESERVED.

The information displayed in the GIS has been taken from Whanganui District Council's databases and maps.

It is made available in good faith but its accuracy or completeness is not guaranteed. If the information is relied on in support of a resource consent it should be verified independently.

Scale 1: 2000