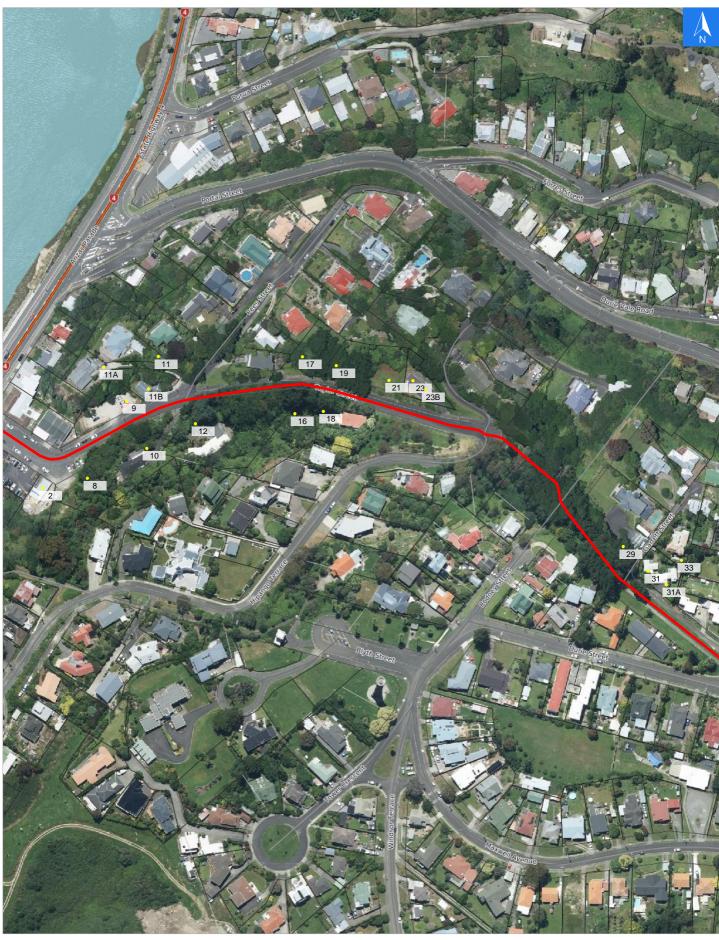

## **Road Evacuation Map**

# **Taylor Street**

#### Disclaimer:

Digital map data sourced from Land Information New Zealand CROWN COPYRIGHT RESERVED. The information displayed in the GIS has been taken from Whanganui District Council's databases and maps. It is made available in good faith but its accuracy or completeness is not guaranteed. If the information is relied on in support of a resource consent it should be verified independently.

# Wednesday, November 1, 2023 Road Evacuation Addresses

| Data sourced from LINZ                   |       |  |                      |               |
|------------------------------------------|-------|--|----------------------|---------------|
| LINZ Address                             | Notes |  | Date Time<br>Visited | Placard       |
| 2 Taylor Street, Durie Hill, Whanganui   |       |  |                      | W Y1 Y2 R1 R2 |
| 8 Taylor Street, Durie Hill, Whanganui   |       |  |                      | W Y1 Y2 R1 R2 |
| 9 Taylor Street, Durie Hill, Whanganui   |       |  |                      | W Y1 Y2 R1 R2 |
| 10 Taylor Street, Durie Hill, Whanganui  |       |  |                      | W Y1 Y2 R1 R2 |
| 11 Taylor Street, Durie Hill, Whanganui  |       |  |                      | W Y1 Y2 R1 R2 |
| 11A Taylor Street, Durie Hill, Whanganui |       |  |                      | W Y1 Y2 R1 R2 |
| 11B Taylor Street, Durie Hill, Whanganui |       |  |                      | W Y1 Y2 R1 R2 |
| 12 Taylor Street, Durie Hill, Whanganui  |       |  |                      | W Y1 Y2 R1 R2 |
| 16 Taylor Street, Durie Hill, Whanganui  |       |  |                      | W Y1 Y2 R1 R2 |
| 17 Taylor Street, Durie Hill, Whanganui  |       |  |                      | W Y1 Y2 R1 R2 |
| 18 Taylor Street, Durie Hill, Whanganui  |       |  |                      | W Y1 Y2 R1 R2 |
| 19 Taylor Street, Durie Hill, Whanganui  |       |  |                      | W Y1 Y2 R1 R2 |
| 21 Taylor Street, Durie Hill, Whanganui  |       |  |                      | W Y1 Y2 R1 R2 |
| 23 Taylor Street, Durie Hill, Whanganui  |       |  |                      | W Y1 Y2 R1 R2 |
| 23B Taylor Street, Durie Hill, Whanganui |       |  |                      | W Y1 Y2 R1 R2 |
| 29 Taylor Street, Durie Hill, Whanganui  |       |  |                      | W Y1 Y2 R1 R2 |
| 31 Taylor Street, Durie Hill, Whanganui  |       |  |                      | W Y1 Y2 R1 R2 |
| 31A Taylor Street, Durie Hill, Whanganui |       |  |                      | W Y1 Y2 R1 R2 |
| 33 Taylor Street, Durie Hill, Whanganui  |       |  |                      | W Y1 Y2 R1 R2 |