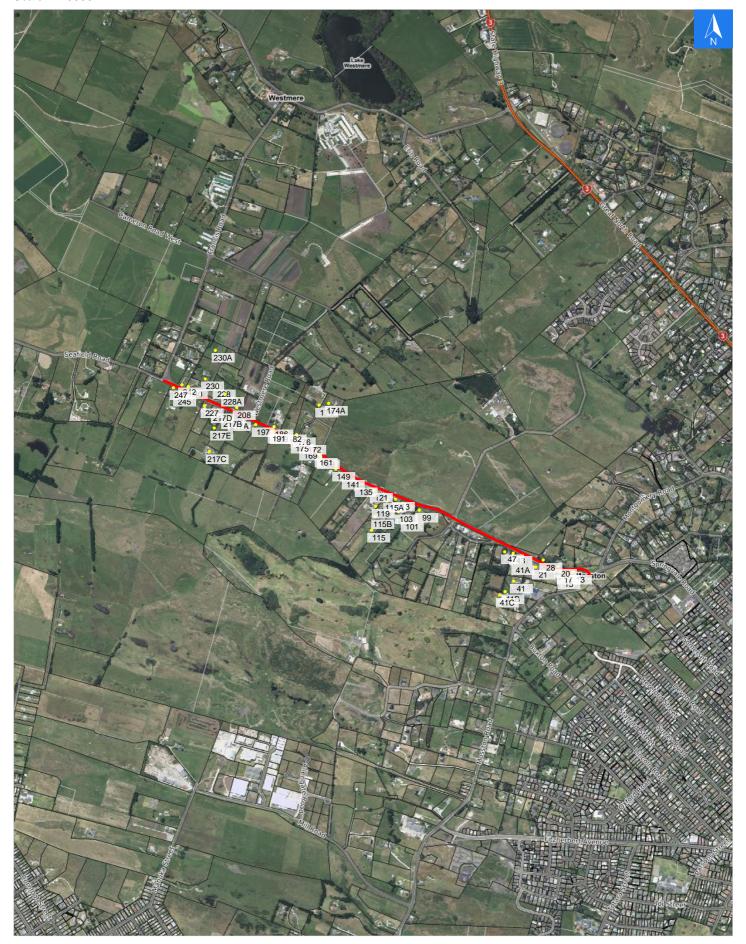

## **Road Evacuation Map**

It is made available in good faith but its accuracy or completeness is not guaranteed. If the information is relied on in support of a resource consent it should be verified independently.

**Tayforth Road** 

Scale 1: 20000