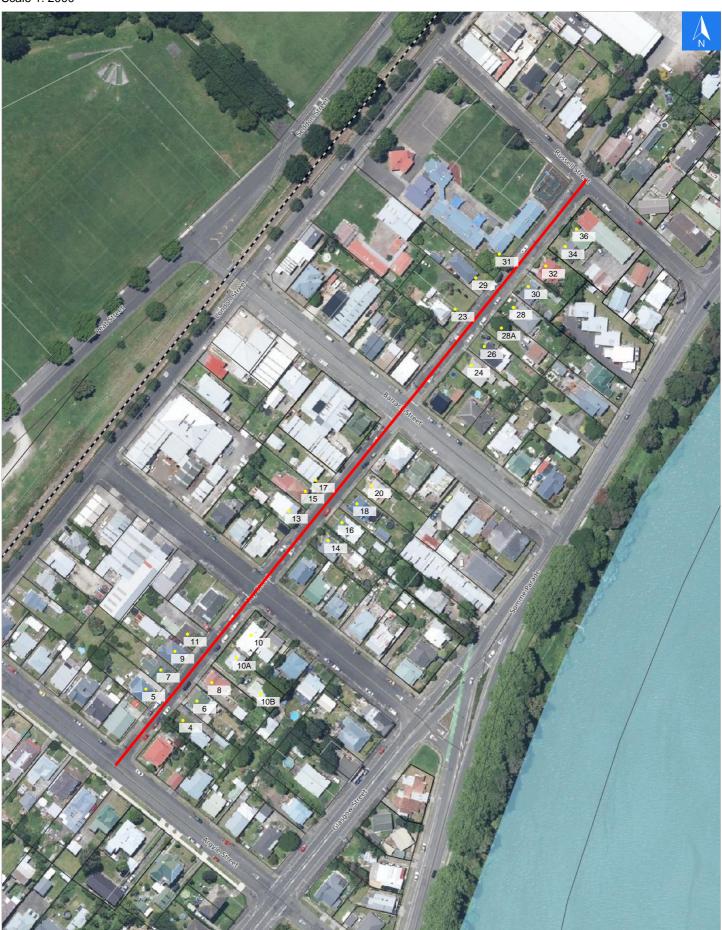

## **Road Evacuation Map**

### Disclaimer:

Digital map data sourced from Land Information New Zealand CROWN COPYRIGHT RESERVED.

The information displayed in the GIS has been taken from Whanganui District Council's databases and maps.

It is made available in good faith but its accuracy or completeness is not guaranteed. If the information is relied on in support of a resource consent it should be verified independently.

**Tay Street** 

Scale 1: 2000