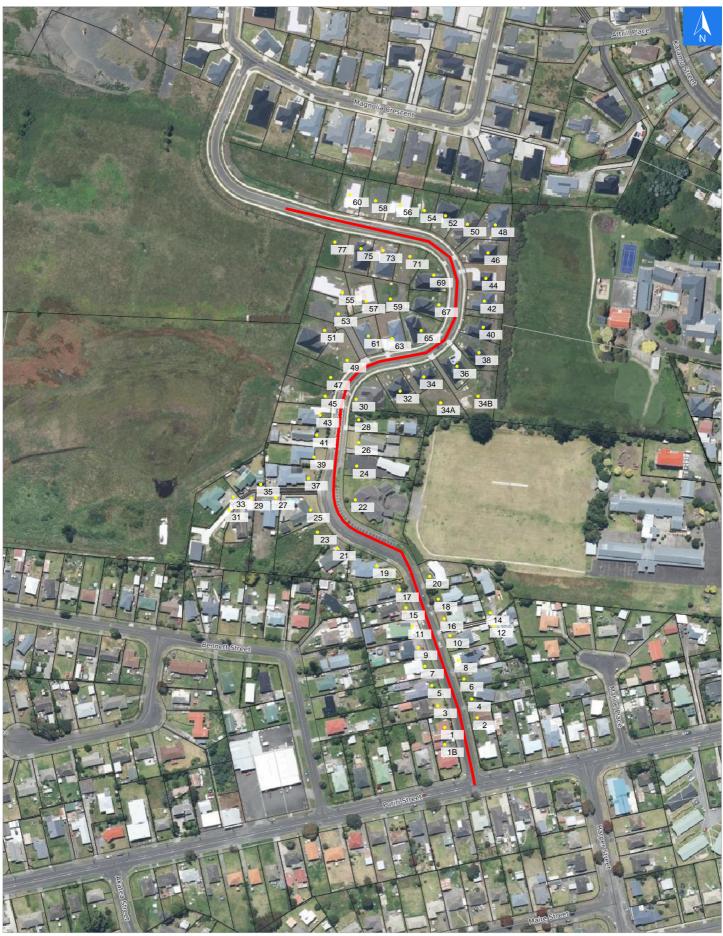

# **Road Evacuation Map**

## **Tawhero Street**

Disclaimer:

Digital map data sourced from Land Information New Zealand CROWN COPYRIGHT RESERVED. The information displayed in the GIS has been taken from Whanganui District Council's databases and maps. It is made available in good faith but its accuracy or completeness is not guaranteed. If the information is relied on in support of a resource consent it should be verified independently.

Wednesday, November 1, 2023

Scale 1: 3000