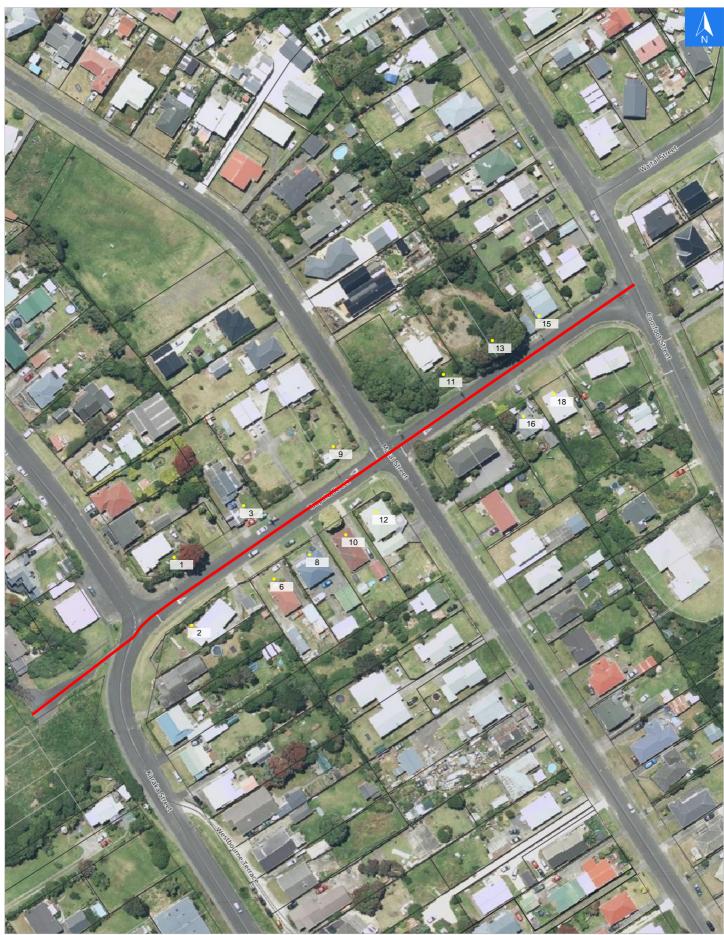

## **Road Evacuation Map**

# **Taupata Street**

#### Disclaimer:

Digital map data sourced from Land Information New Zealand CROWN COPYRIGHT RESERVED. The information displayed in the GIS has been taken from Whanganui District Council's databases and maps. It is made available in good faith but its accuracy or completeness is not guaranteed. If the information is relied on in support of a resource consent it should be verified independently.

## **Road Evacuation Address Checklist**

## **Taupata Street**

# Wednesday, November 1, 2023 Road Evacuation Addresses

| Data sourced from LINZ                    |       |                      |               |
|-------------------------------------------|-------|----------------------|---------------|
| LINZ Address                              | Notes | Date Time<br>Visited | Placard       |
| 1 Taupata Street, Castlecliff, Whanganui  |       |                      | W Y1 Y2 R1 R2 |
| 2 Taupata Street, Castlecliff, Whanganui  |       |                      | W Y1 Y2 R1 R2 |
| 3 Taupata Street, Castlecliff, Whanganui  |       |                      | W Y1 Y2 R1 R2 |
| 6 Taupata Street, Castlecliff, Whanganui  |       |                      | W Y1 Y2 R1 R2 |
| 8 Taupata Street, Castlecliff, Whanganui  |       |                      | W Y1 Y2 R1 R2 |
| 9 Taupata Street, Castlecliff, Whanganui  |       |                      | W Y1 Y2 R1 R2 |
| 10 Taupata Street, Castlecliff, Whanganui |       |                      | W Y1 Y2 R1 R2 |
| 11 Taupata Street, Castlecliff, Whanganui |       |                      | W Y1 Y2 R1 R2 |
| 12 Taupata Street, Castlecliff, Whanganui |       |                      | W Y1 Y2 R1 R2 |
| 13 Taupata Street, Castlecliff, Whanganui |       |                      | W Y1 Y2 R1 R2 |
| 15 Taupata Street, Castlecliff, Whanganui |       |                      | W Y1 Y2 R1 R2 |
| 16 Taupata Street, Castlecliff, Whanganui |       |                      | W Y1 Y2 R1 R2 |
| 18 Taupata Street, Castlecliff, Whanganui |       |                      | W Y1 Y2 R1 R2 |