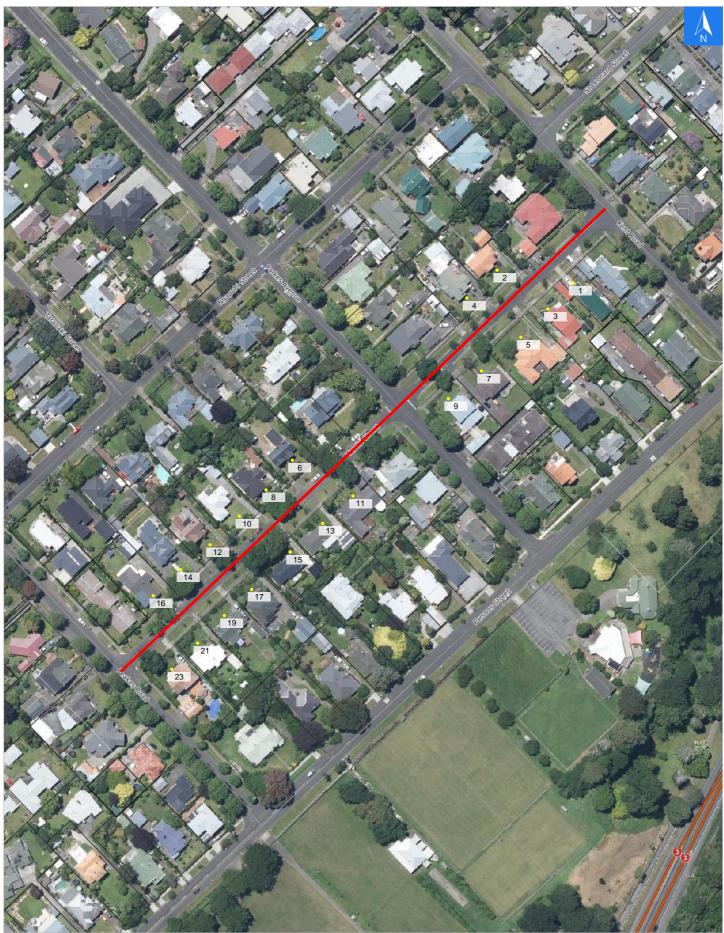

# **Road Evacuation Map**

## **Tarata Street**

### Disclaimer:

Digital map data sourced from Land Information New Zealand CROWN COPYRIGHT RESERVED. The information displayed in the GIS has been taken from Whanganui District Council's databases and maps. It is made available in good faith but its accuracy or completeness is not guaranteed. If the information is relied on in support of a resource consent it should be verified independently.

Wednesday, November 1, 2023

Scale 1: 2000