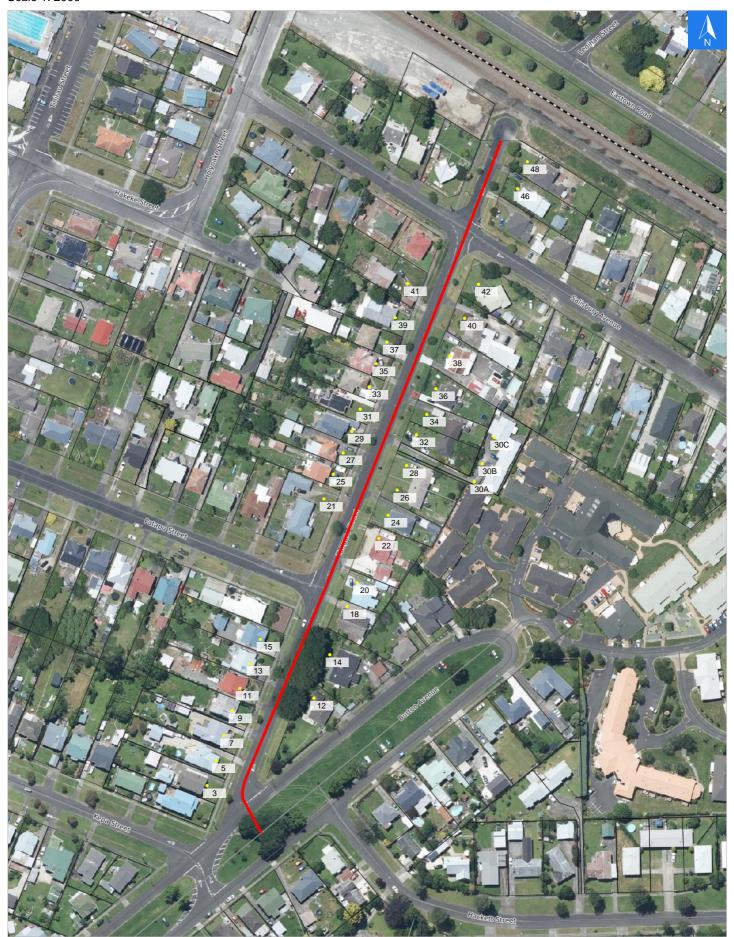

## **Road Evacuation Map**

## Disclaimer:

Digital map data sourced from Land Information New Zealand CROWN COPYRIGHT RESERVED.

The information displayed in the GIS has been taken from Whanganui District Council's databases and maps.

It is made available in good faith but its accuracy or completeness is not guaranteed. If the information is relied on in support of a resource consent it should be verified independently.

**Tanguru Street** 

Scale 1: 2000