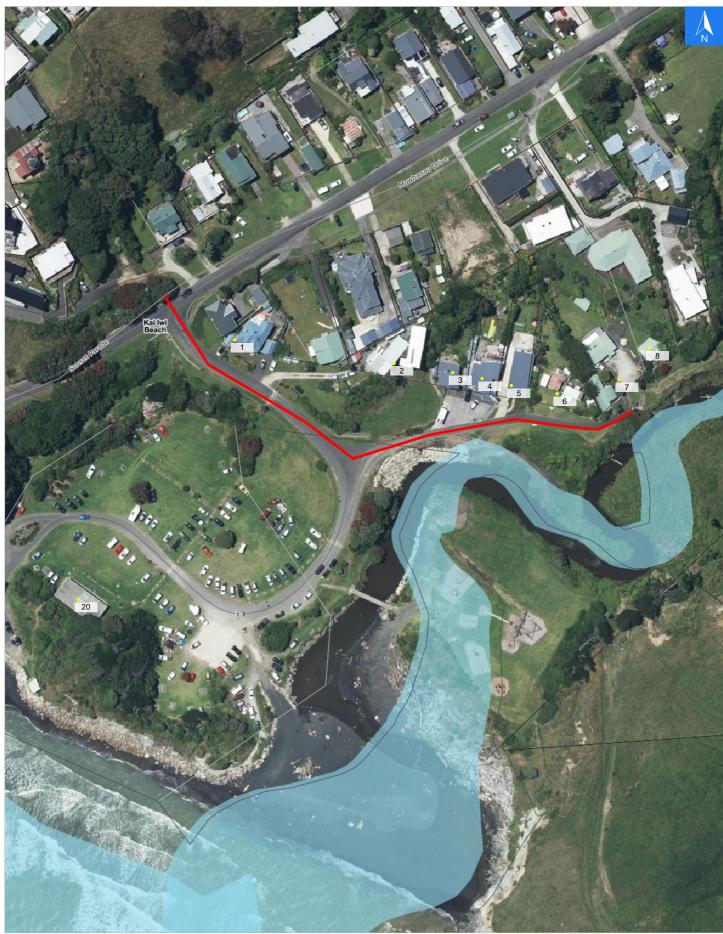

# **Road Evacuation Map**

# **Tangi Street**

### Disclaimer:

Digital map data sourced from Land Information New Zealand CROWN COPYRIGHT RESERVED. The information displayed in the GIS has been taken from Whanganui District Council's databases and maps. It is made available in good faith but its accuracy or completeness is not guaranteed. If the information is relied on in support of a resource consent it should be verified independently.

#### **Road Evacuation Addresses**

| Data sourced from LINZ              |       |                      |               |
|-------------------------------------|-------|----------------------|---------------|
| LINZ Address                        | Notes | Date Time<br>Visited | Placard       |
| 1 Tangi Street, Kai Iwi, Whanganui  |       |                      | W Y1 Y2 R1 R2 |
| 2 Tangi Street, Kai Iwi, Whanganui  |       |                      | W Y1 Y2 R1 R2 |
| 3 Tangi Street, Kai Iwi, Whanganui  |       |                      | W Y1 Y2 R1 R2 |
| 4 Tangi Street, Kai Iwi, Whanganui  |       |                      | W Y1 Y2 R1 R2 |
| 5 Tangi Street, Kai Iwi, Whanganui  |       |                      | W Y1 Y2 R1 R2 |
| 6 Tangi Street, Kai Iwi, Whanganui  |       |                      | W Y1 Y2 R1 R2 |
| 7 Tangi Street, Kai Iwi, Whanganui  |       |                      | W Y1 Y2 R1 R2 |
| 8 Tangi Street, Kai Iwi, Whanganui  |       |                      | W Y1 Y2 R1 R2 |
| 20 Tangi Street, Kai Iwi, Whanganui |       |                      | W Y1 Y2 R1 R2 |