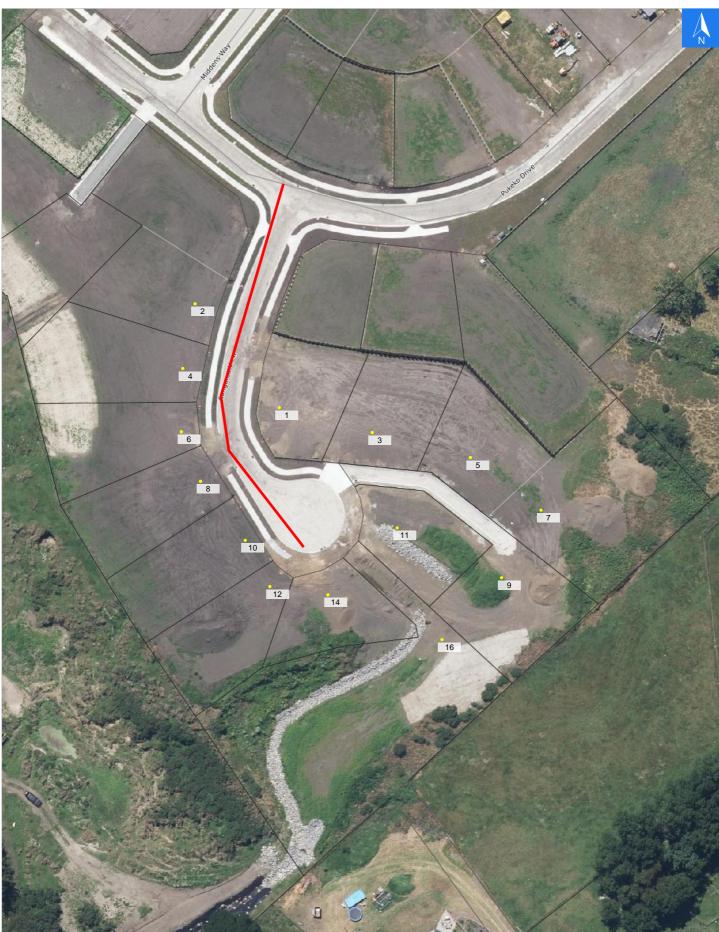

# **Road Evacuation Map**

## **Tangaroa View**

#### Disclaimer:

Digital map data sourced from Land Information New Zealand CROWN COPYRIGHT RESERVED. The information displayed in the GIS has been taken from Whanganui District Council's databases and maps. It is made available in good faith but its accuracy or completeness is not guaranteed. If the information is relied on in support of a resource consent it should be verified independently.

Wednesday, November 1, 2023

Scale 1: 1000