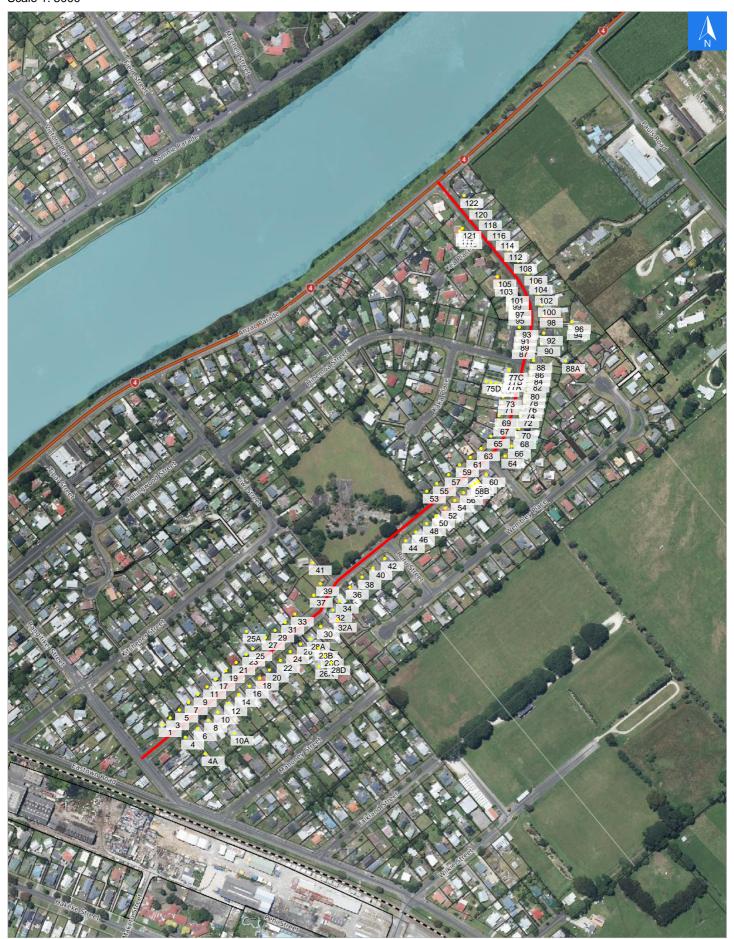

# **Road Evacuation Map**

## **Talbot Street**

#### Disclaimer:

Digital map data sourced from Land Information New Zealand CROWN COPYRIGHT RESERVED.

The information displayed in the GIS has been taken from Whanganui District Council's databases and maps.

It is made available in good faith but its accuracy or completeness is not guaranteed. If the information is relied on in support of a resource consent it should be verified independently.

Scale 1: 5000