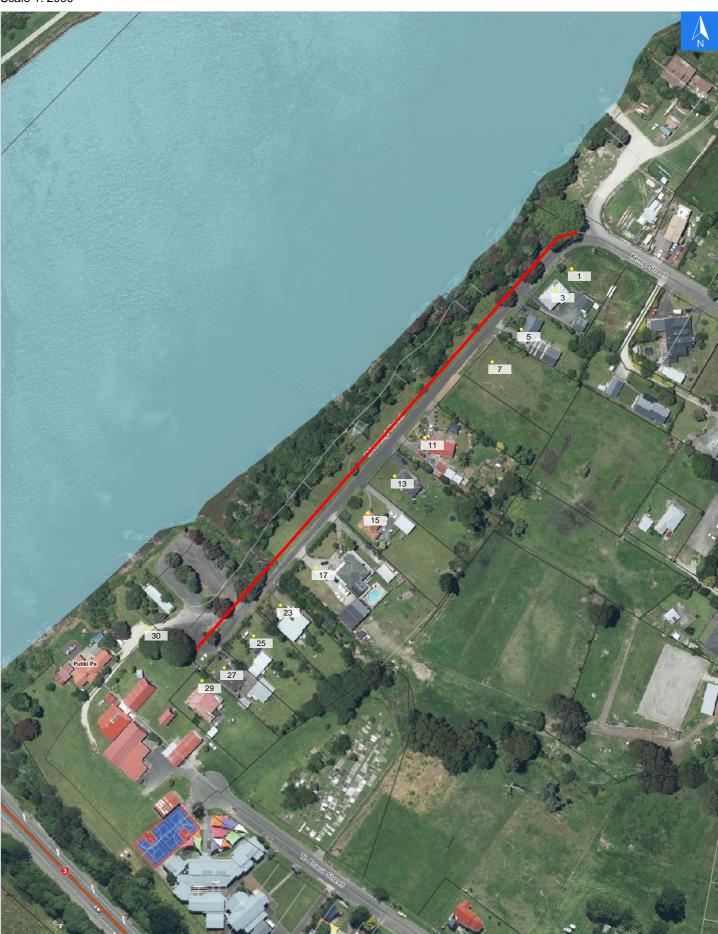

## **Road Evacuation Map**

# Takarangi Street

Wednesday, November 1, 2023

Scale 1: 2000

### **Takarangi Street**

# Road Evacuation Addresses

Wednesday, November 1, 2023

| Data sourced from LINZ                   |       |                      |               |
|------------------------------------------|-------|----------------------|---------------|
| LINZ Address                             | Notes | Date Time<br>Visited | Placard       |
| 1 Takarangi Street, Putiki, Whanganui    |       |                      | W Y1 Y2 R1 R2 |
| 3 Takarangi Street, Putiki, Whanganui    |       |                      | W Y1 Y2 R1 R2 |
| 5 Takarangi Street, Putiki, Whanganui    |       |                      | W Y1 Y2 R1 R2 |
| 7 Takarangi Street, Putiki, Whanganui    |       |                      | W Y1 Y2 R1 R2 |
| 11 Takarangi Street, Putiki, Whanganui   |       |                      | W Y1 Y2 R1 R2 |
| 13 Takarangi Street, Putiki, Whanganui   |       |                      | W Y1 Y2 R1 R2 |
| 15 Takarangi Street, Putiki, Whanganui   |       |                      | W Y1 Y2 R1 R2 |
| 17 Takarangi Street, Putiki, Whanganui   |       |                      | W Y1 Y2 R1 R2 |
| 23 Takarangi Street, Putiki, Whanganui   |       |                      | W Y1 Y2 R1 R2 |
| 25 Takarangi Street, Putiki, Whanganui   |       |                      | W Y1 Y2 R1 R2 |
| 27 Takarangi Street, Putiki, Whanganui   |       |                      | W Y1 Y2 R1 R2 |
| 29 Takarangi Street, Putiki, Whanganui   |       |                      | W Y1 Y2 R1 R2 |
| 30 Takarangi Street, Gonville, Whanganui |       |                      | W Y1 Y2 R1 R2 |