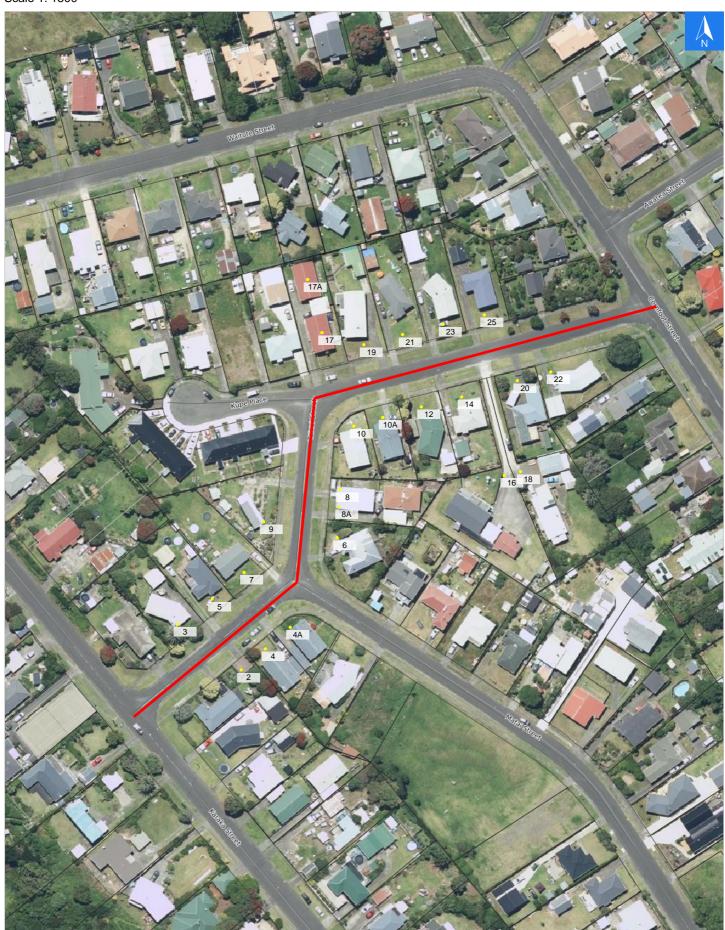

Wednesday, November 1, 2023

## **Road Evacuation Map**

**Tainui Street** 

### Disclaimer:

Digital map data sourced from Land Information New Zealand CROWN COPYRIGHT RESERVED.

The information displayed in the GIS has been taken from Whanganui District Council's databases and maps.

It is made available in good faith but its accuracy or completeness is not guaranteed. If the information is relied on in support of a resource consent it should be verified independently.

Scale 1: 1500