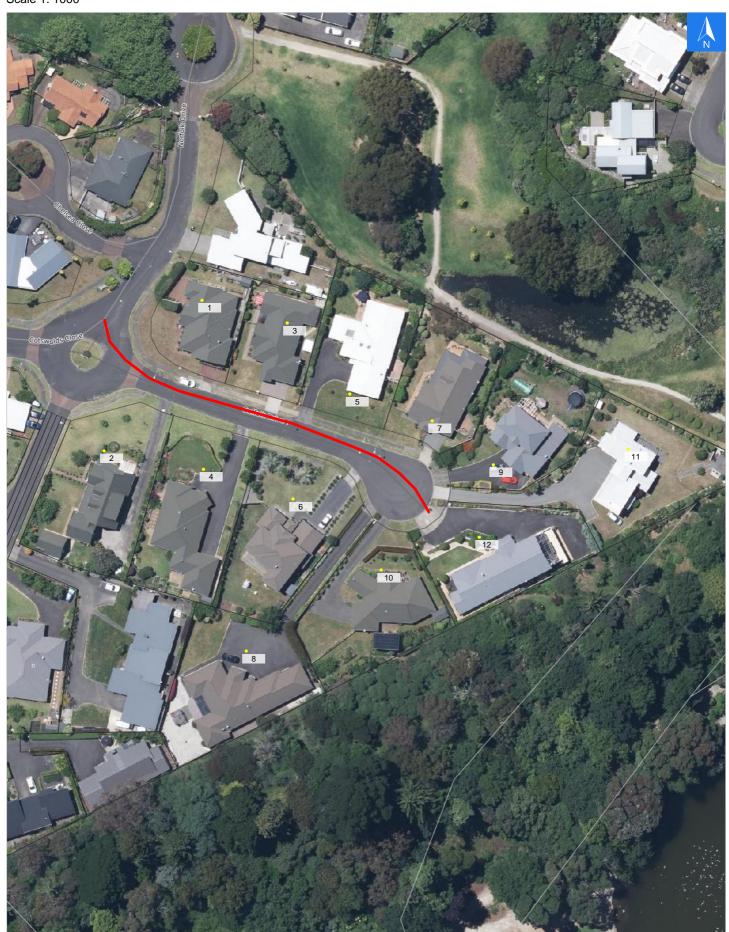

Wednesday, November 1, 2023

# **Road Evacuation Map**

## Disclaimer:

Digital map data sourced from Land Information New Zealand CROWN COPYRIGHT RESERVED.

The information displayed in the GIS has been taken from Whanganui District Council's databases and maps.

It is made available in good faith but its accuracy or completeness is not guaranteed. If the information is relied on in support of a resource consent it should be verified independently.

**Suffolk Drive** 

Scale 1: 1000

### **Suffolk Drive**