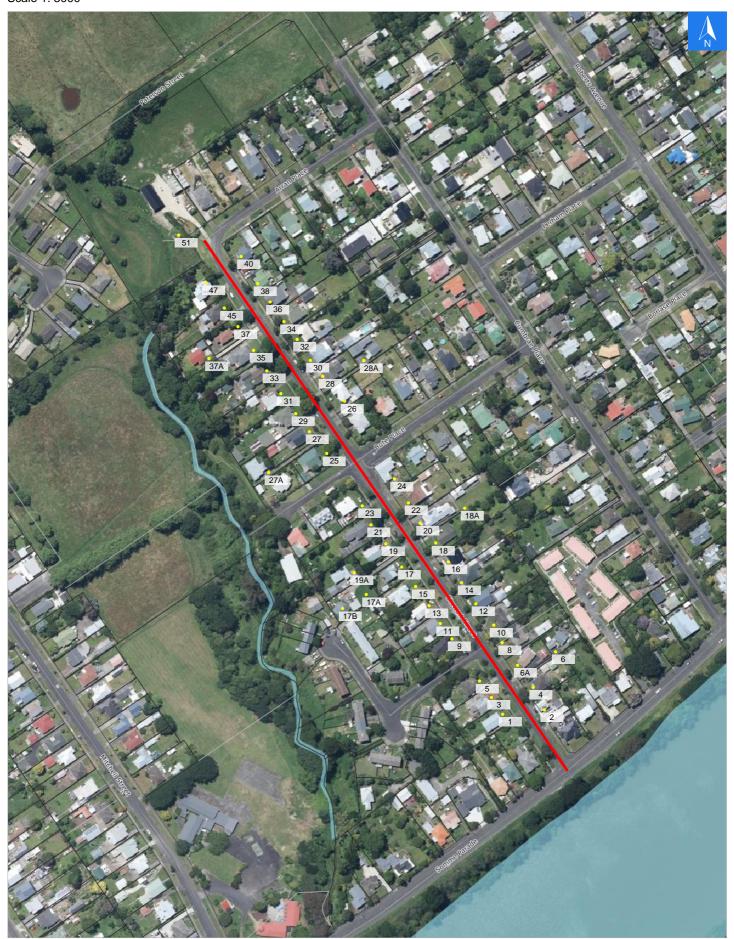

# **Road Evacuation Map**

## **Stewart Street**

### Disclaimer:

Digital map data sourced from Land Information New Zealand CROWN COPYRIGHT RESERVED.

The information displayed in the GIS has been taken from Whanganui District Council's databases and maps.

It is made available in good faith but its accuracy or completeness is not guaranteed. If the information is relied on in support of a resource consent it should be verified independently.

Scale 1: 3000