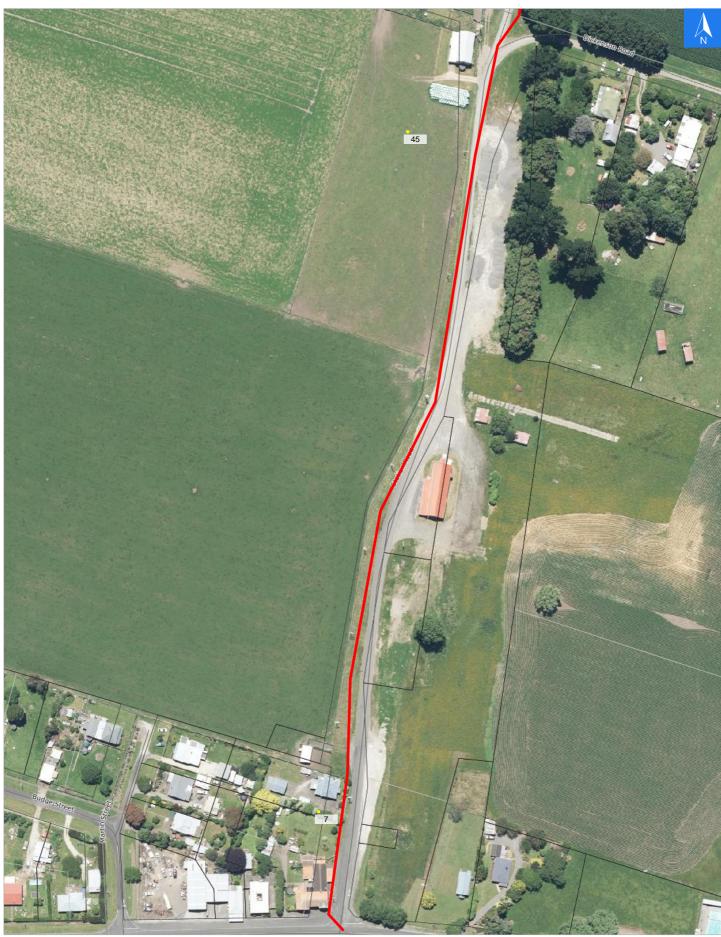

## **Road Evacuation Map**

# **Station Road**

## **Station Road**

Wednesday, November 1, 2023

Digital map data sourced from Land Information New Zealand CROWN COPYRIGHT RESERVED. The information displayed in the GIS has been taken from Whanganui District Council's databases and maps. It is made available in good faith but its accuracy or completeness is not guaranteed. If the information is relied on in support of a resource consent it should be verified independently.

#### **Road Evacuation Addresses**

| Data sourced from LINZ   |       |                      |               |
|--------------------------|-------|----------------------|---------------|
| LINZ Address             | Notes | Date Time<br>Visited | Placard       |
| 7 Station Road, Fordell  |       |                      | W Y1 Y2 R1 R2 |
| 45 Station Road, Fordell |       |                      | W Y1 Y2 R1 R2 |