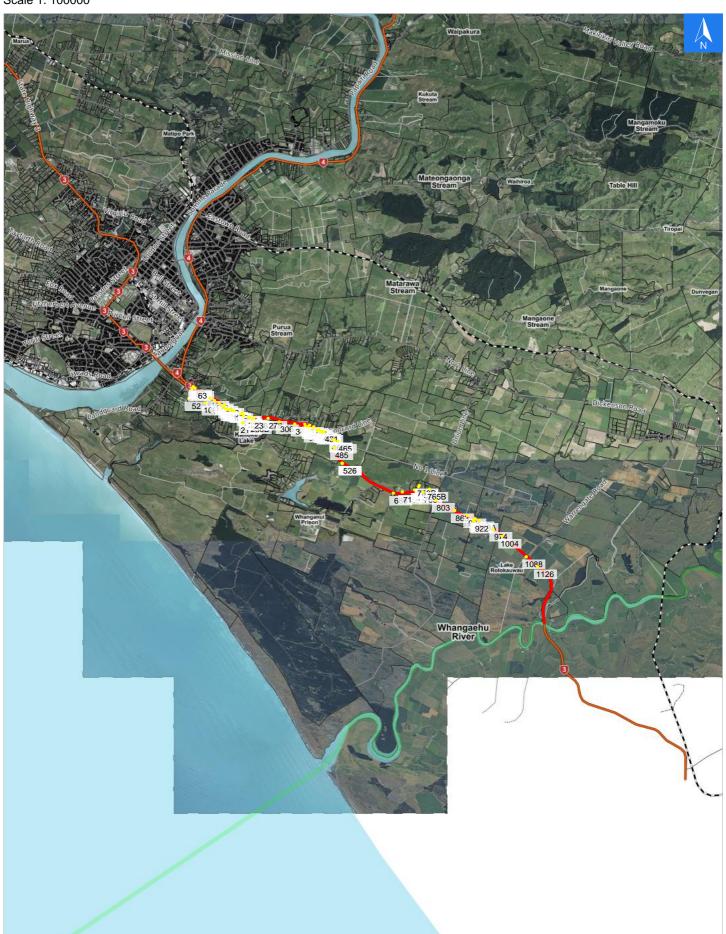

Wednesday, November 1, 2023

## **Road Evacuation Map**

## **State Highway 3**

It is made available in good faith but its accuracy or completeness is not guaranteed. If the information is relied on in support of a resource consent it should be verified independently.

Scale 1: 100000

# **State Highway 3**

Digital map data sourced from Land Information New Zealand CROWN COPYRIGHT RESERVED.

The information displayed in the GIS has been taken from Whanganui District Council's databases and maps.

It is made available in good faith but its accuracy or completeness is not guaranteed. If the information is relied on in support of a resource consent it should be verified independently.