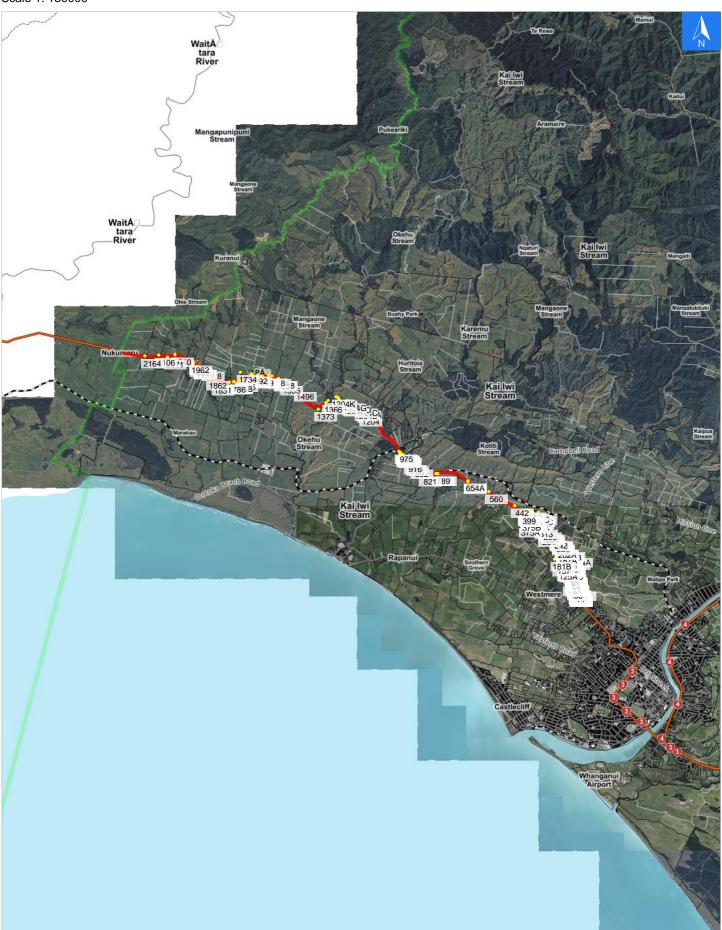

# **Road Evacuation Map**

## **State Highway 3**

#### Disclaimer:

Digital map data sourced from Land Information New Zealand CROWN COPYRIGHT RESERVED.

The information displayed in the GIS has been taken from Whanganui District Council's databases and maps.

It is made available in good faith but its accuracy or completeness is not guaranteed. If the information is relied on in support of a resource consent it should be verified independently.

Scale 1: 150000