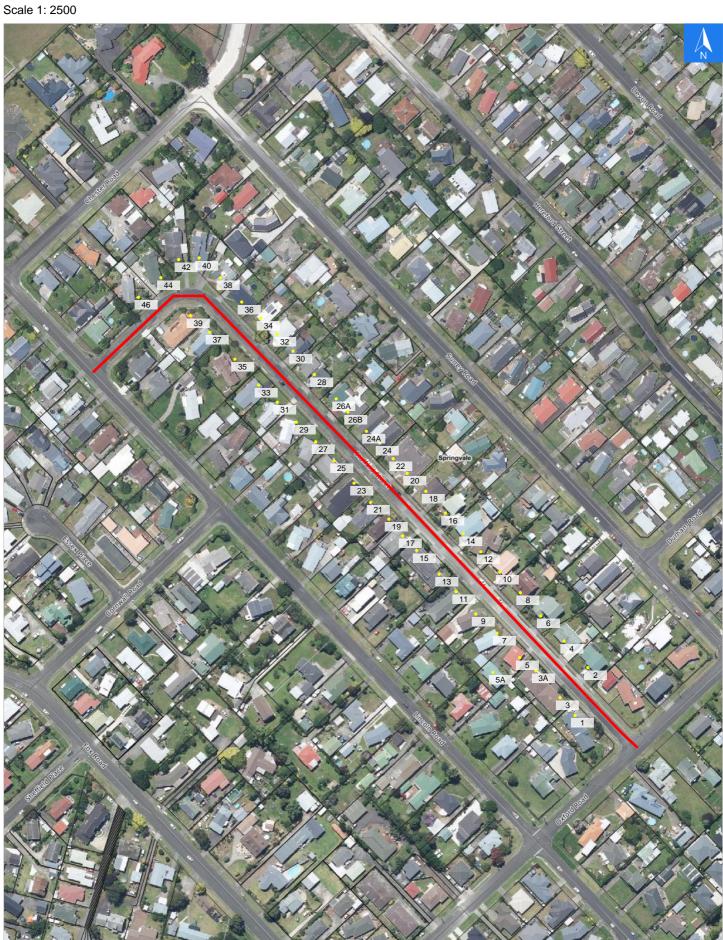

## **Road Evacuation Map**

Disclaimer:

Digital map data sourced from Land Information New Zealand CROWN COPYRIGHT RESERVED.

The information displayed in the GIS has been taken from Whanganui District Council's databases and maps.

It is made available in good faith but its accuracy or completeness is not guaranteed. If the information is relied on in support of a resource consent it should be verified independently.

**Stafford Street** 

## Disclaimer:

**Stafford Street** 

Digital map data sourced from Land Information New Zealand CROWN COPYRIGHT RESERVED.

The information displayed in the GIS has been taken from Whanganui District Council's databases and maps.

It is made available in good faith but its accuracy or completeness is not guaranteed. If the information is relied on in support of a resource consent it should be verified independently.

**Road Evacuation Address Checklist** 