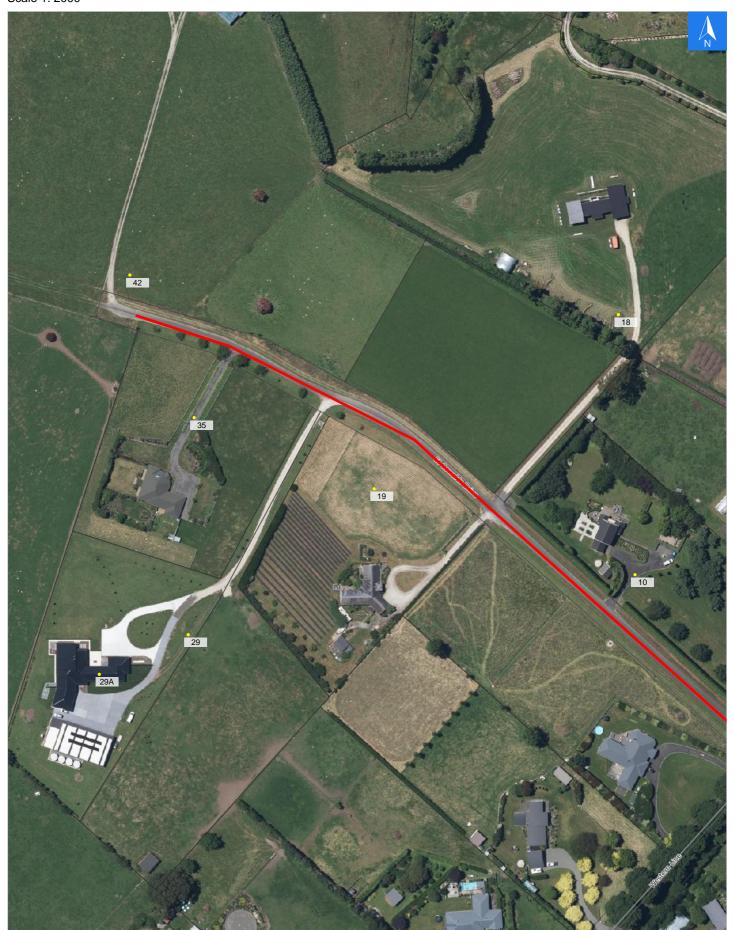

# St Oswalds Drive

It is made available in good faith but its accuracy or completeness is not guaranteed. If the information is relied on in support of a resource consent it should be verified independently.

Scale 1: 2000

### **Road Evacuation Addresses**

Data sourced from LINZ

| LINZ Address                    | Notes | Date Time<br>Visited | Placard       |
|---------------------------------|-------|----------------------|---------------|
| 10 St Oswalds Drive, Brunswick  |       |                      | W Y1 Y2 R1 R2 |
| 18 St Oswalds Drive, Brunswick  |       |                      | W Y1 Y2 R1 R2 |
| 19 St Oswalds Drive, Brunswick  |       |                      | W Y1 Y2 R1 R2 |
| 29 St Oswalds Drive, Brunswick  |       |                      | W Y1 Y2 R1 R2 |
| 29A St Oswalds Drive, Brunswick |       |                      | W Y1 Y2 R1 R2 |
| 35 St Oswalds Drive, Brunswick  |       |                      | W Y1 Y2 R1 R2 |
| 42 St Oswalds Drive, Brunswick  |       |                      | W Y1 Y2 R1 R2 |