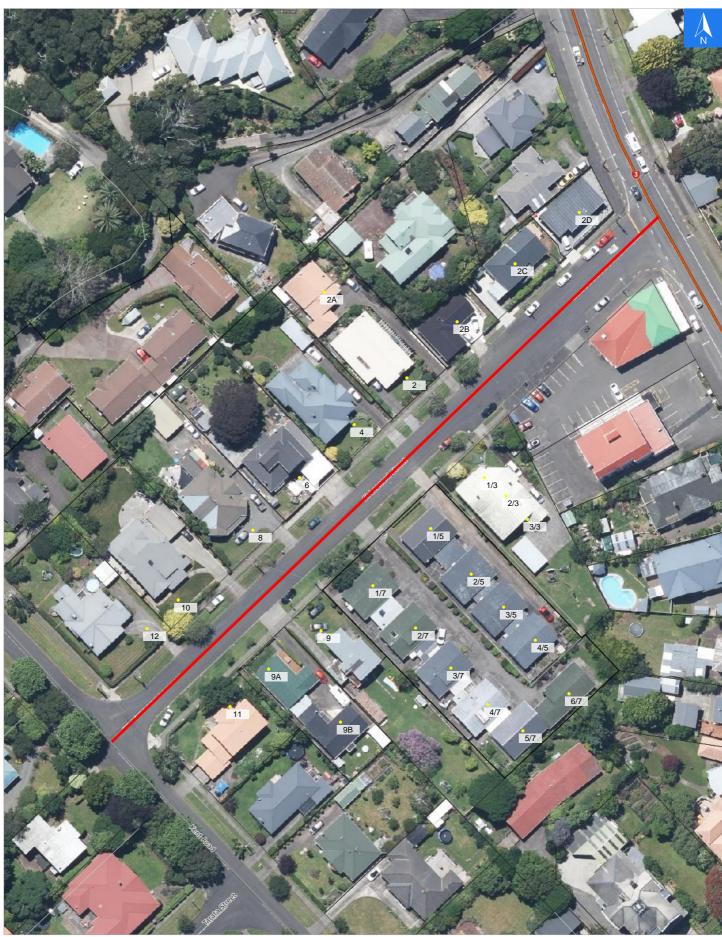

# **Road Evacuation Map**

# **St Leonard Street**

## Disclaimer:

Digital map data sourced from Land Information New Zealand CROWN COPYRIGHT RESERVED. The information displayed in the GIS has been taken from Whanganui District Council's databases and maps. It is made available in good faith but its accuracy or completeness is not guaranteed. If the information is relied on in support of a resource consent it should be verified independently.

Wednesday, November 1, 2023

### Scale 1: 1000