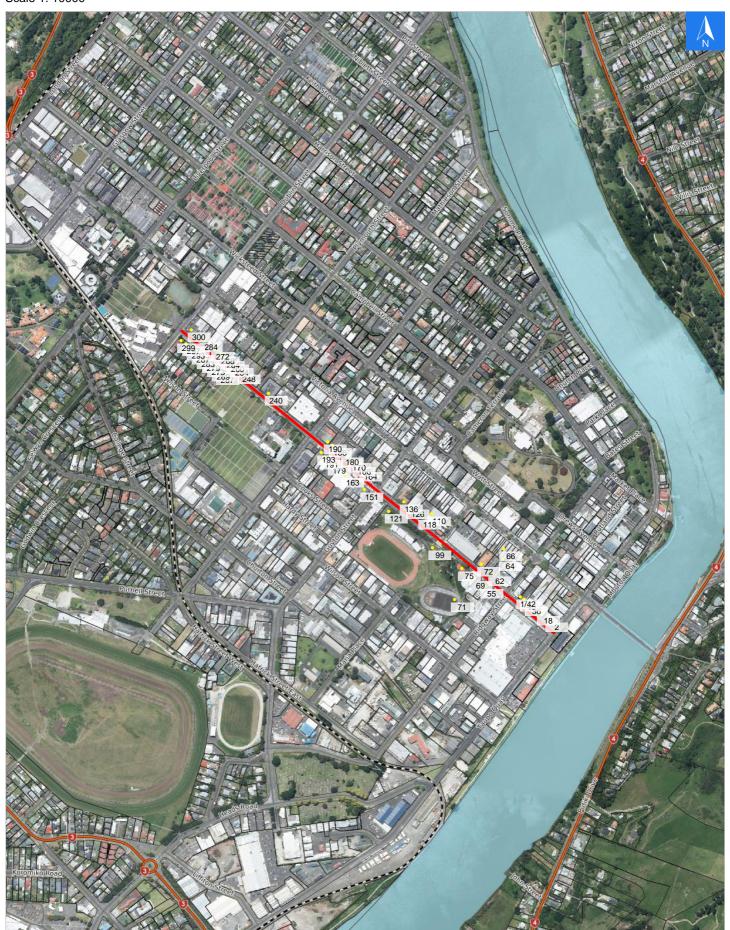

## **Road Evacuation Map**

**St Hill Street** 

### Disclaimer:

Digital map data sourced from Land Information New Zealand CROWN COPYRIGHT RESERVED.

The information displayed in the GIS has been taken from Whanganui District Council's databases and maps.

It is made available in good faith but its accuracy or completeness is not guaranteed. If the information is relied on in support of a resource consent it should be verified independently.

Scale 1: 10000

# Wednesday, November 1, 2023

**Road Evacuation Addresses** 

Data sourced from LINZ

| Data sourced from LINZ         |                         |               |
|--------------------------------|-------------------------|---------------|
| LINZ Address                   | Notes Date Time Visited | Placard       |
| 2 St Hill Street, Whanganui    |                         | W Y1 Y2 R1 R2 |
| 18 St Hill Street, Whanganui   |                         | W Y1 Y2 R1 R2 |
| 36 St Hill Street, Whanganui   |                         | W Y1 Y2 R1 R2 |
| 40 St Hill Street, Whanganui   |                         | W Y1 Y2 R1 R2 |
| 1/42 St Hill Street, Whanganui |                         | W Y1 Y2 R1 R2 |
| 55 St Hill Street, Whanganui   |                         | W Y1 Y2 R1 R2 |
| 62 St Hill Street, Whanganui   |                         | W Y1 Y2 R1 R2 |
| 64 St Hill Street, Whanganui   |                         | W Y1 Y2 R1 R2 |
| 66 St Hill Street, Whanganui   |                         | W Y1 Y2 R1 R2 |
| 69 St Hill Street, Whanganui   |                         | W Y1 Y2 R1 R2 |
| 71 St Hill Street, Whanganui   |                         | W Y1 Y2 R1 R2 |
| 72 St Hill Street, Whanganui   |                         | W Y1 Y2 R1 R2 |
| 75 St Hill Street, Whanganui   |                         | W Y1 Y2 R1 R2 |
| 99 St Hill Street, Whanganui   |                         | W Y1 Y2 R1 R2 |
| 110 St Hill Street, Whanganui  |                         | W Y1 Y2 R1 R2 |
| 118 St Hill Street, Whanganui  |                         | W Y1 Y2 R1 R2 |
| 121 St Hill Street, Whanganui  |                         | W Y1 Y2 R1 R2 |
| 126 St Hill Street, Whanganui  |                         | W Y1 Y2 R1 R2 |
| 136 St Hill Street, Whanganui  |                         | W Y1 Y2 R1 R2 |
| 151 St Hill Street, Whanganui  |                         | W Y1 Y2 R1 R2 |
| 163 St Hill Street, Whanganui  |                         | W Y1 Y2 R1 R2 |
| 164 St Hill Street, Whanganui  |                         | W Y1 Y2 R1 R2 |
| 166 St Hill Street, Whanganui  |                         | W Y1 Y2 R1 R2 |
| 170 St Hill Street, Whanganui  |                         | W Y1 Y2 R1 R2 |
| 179 St Hill Street, Whanganui  |                         | W Y1 Y2 R1 R2 |
| 180 St Hill Street, Whanganui  |                         | W Y1 Y2 R1 R2 |
| 186 St Hill Street, Whanganui  |                         | W Y1 Y2 R1 R2 |
| 190 St Hill Street, Whanganui  |                         | W Y1 Y2 R1 R2 |
| 191 St Hill Street, Whanganui  |                         | W Y1 Y2 R1 R2 |
| 193 St Hill Street, Whanganui  |                         | W Y1 Y2 R1 R2 |
| 240 St Hill Street, Whanganui  |                         | W Y1 Y2 R1 R2 |
| 248 St Hill Street, Whanganui  |                         | W Y1 Y2 R1 R2 |
| 254 St Hill Street, Whanganui  |                         | W Y1 Y2 R1 R2 |
| 260 St Hill Street, Whanganui  |                         | W Y1 Y2 R1 R2 |
| 264 St Hill Street, Whanganui  |                         | W Y1 Y2 R1 R2 |
| 267 St Hill Street, Whanganui  |                         | W Y1 Y2 R1 R2 |
| 268 St Hill Street, Whanganui  |                         | W Y1 Y2 R1 R2 |
| 269 St Hill Street, Whanganui  |                         | W Y1 Y2 R1 R2 |
| 272 St Hill Street, Whanganui  |                         | W Y1 Y2 R1 R2 |
| 273 St Hill Street, Whanganui  |                         | W Y1 Y2 R1 R2 |
| 279 St Hill Street, Whanganui  |                         | W Y1 Y2 R1 R2 |
| 283 St Hill Street, Whanganui  |                         | W Y1 Y2 R1 R2 |
| 284 St Hill Street, Whanganui  |                         | W Y1 Y2 R1 R2 |