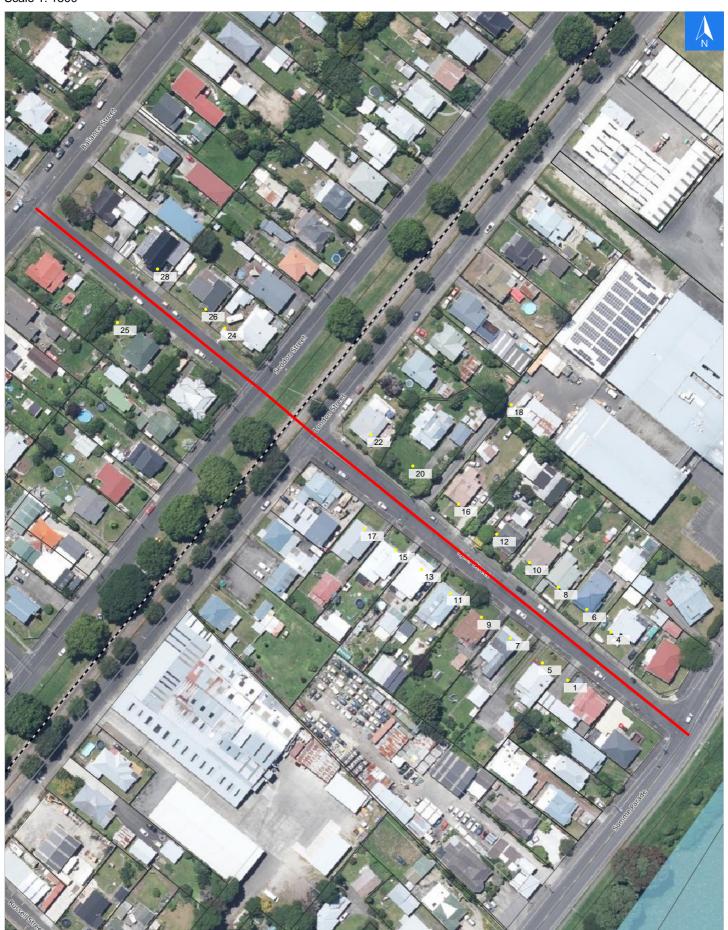

## **Road Evacuation Map**

Disclaimer:

Digital map data sourced from Land Information New Zealand CROWN COPYRIGHT RESERVED.

The information displayed in the GIS has been taken from Whanganui District Council's databases and maps.

It is made available in good faith but its accuracy or completeness is not guaranteed. If the information is relied on in support of a resource consent it should be verified independently.

**Spier Street** 

Scale 1: 1500