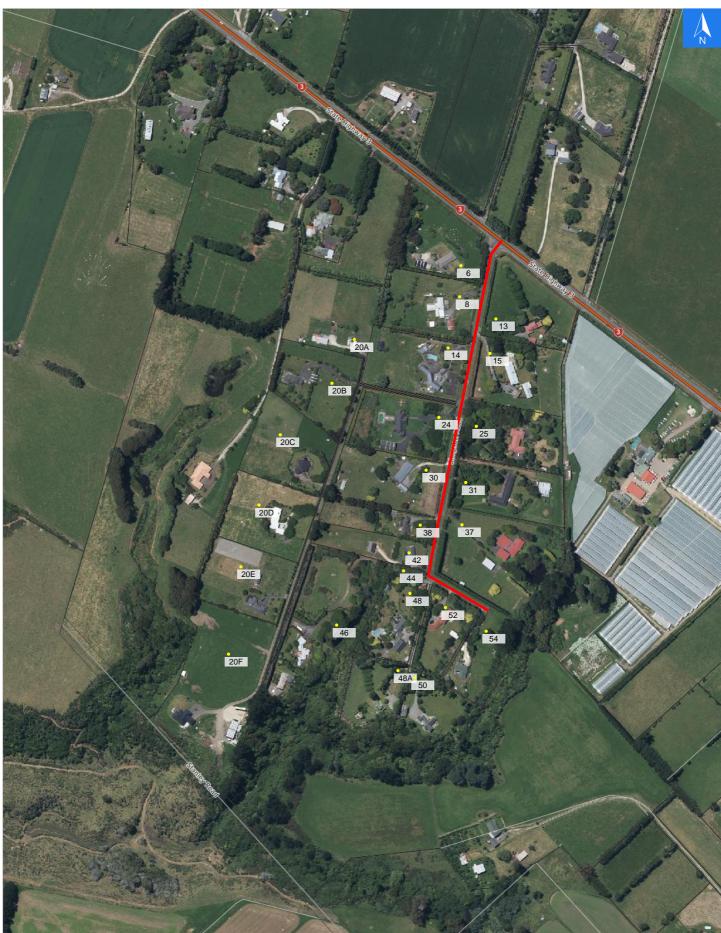

## **Road Evacuation Map**

# **Simpson Road**

Wednesday, November 1, 2023

### Scale 1: 5000

# Road Evacuation Addresses

Wednesday, November 1, 2023

| LINZ Address                         | Notes | Date Time<br>Visited | Placard       |
|--------------------------------------|-------|----------------------|---------------|
| 6 Simpson Road, Westmere, Whanganui  |       |                      | W Y1 Y2 R1 R2 |
| 8 Simpson Road, Westmere, Whanganui  |       |                      | W Y1 Y2 R1 R2 |
| 13 Simpson Road, Westmere, Whanganui |       |                      | W Y1 Y2 R1 R2 |
| 14 Simpson Road, Westmere, Whanganui |       |                      | W Y1 Y2 R1 R2 |
| 15 Simpson Road, Westmere, Whanganui |       |                      | W Y1 Y2 R1 R2 |
| 20A Simpson Road, Westmere, Whanganu |       |                      | W Y1 Y2 R1 R2 |
| 20B Simpson Road, Westmere, Whanganu |       |                      | W Y1 Y2 R1 R2 |
| 20C Simpson Road, Westmere, Whanganu |       |                      | W Y1 Y2 R1 R2 |
| 20D Simpson Road, Westmere, Whanganu |       |                      | W Y1 Y2 R1 R2 |
| 20E Simpson Road, Westmere, Whanganu |       |                      | W Y1 Y2 R1 R2 |
| 20F Simpson Road, Westmere, Whanganu |       |                      | W Y1 Y2 R1 R2 |
| 24 Simpson Road, Westmere, Whanganui |       |                      | W Y1 Y2 R1 R2 |
| 25 Simpson Road, Westmere, Whanganui |       |                      | W Y1 Y2 R1 R2 |
| 30 Simpson Road, Westmere, Whanganui |       |                      | W Y1 Y2 R1 R2 |
| 31 Simpson Road, Westmere, Whanganui |       |                      | W Y1 Y2 R1 R2 |
| 37 Simpson Road, Westmere, Whanganui |       |                      | W Y1 Y2 R1 R2 |
| 38 Simpson Road, Westmere, Whanganui |       |                      | W Y1 Y2 R1 R2 |
| 42 Simpson Road, Westmere, Whanganui |       |                      | W Y1 Y2 R1 R2 |
| 44 Simpson Road, Westmere, Whanganui |       |                      | W Y1 Y2 R1 R2 |
| 46 Simpson Road, Westmere, Whanganui |       |                      | W Y1 Y2 R1 R2 |
| 48 Simpson Road, Westmere, Whanganui |       |                      | W Y1 Y2 R1 R2 |
| 48A Simpson Road, Westmere, Whanganu |       |                      | W Y1 Y2 R1 R2 |
| 50 Simpson Road, Westmere, Whanganui |       |                      | W Y1 Y2 R1 R2 |
| 52 Simpson Road, Westmere, Whanganui |       |                      | W Y1 Y2 R1 R2 |
| 54 Simpson Road, Westmere, Whanganui |       |                      | W Y1 Y2 R1 R2 |