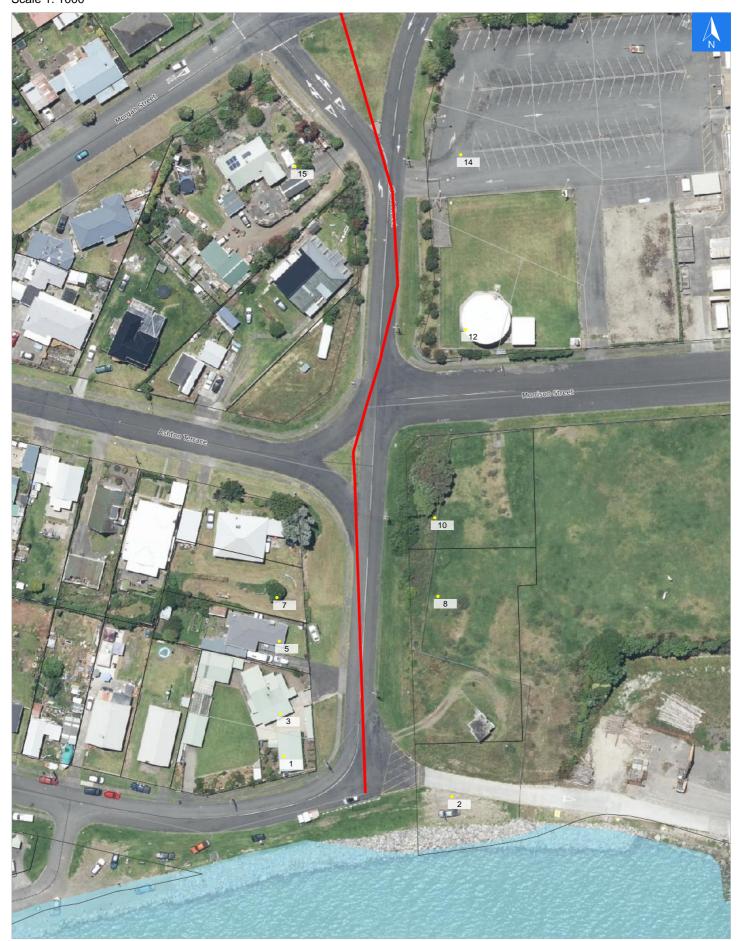

Scale 1: 1000

**Short Street** 

### **Road Evacuation Addresses**

Wednesday, November 1, 2023

Data sourced from LINZ

| LINZ Address                            | Notes | Date Time<br>Visited | Placard       |
|-----------------------------------------|-------|----------------------|---------------|
| 1 Short Street, Castlecliff, Whanganui  |       |                      | W Y1 Y2 R1 R2 |
| 2 Short Street, Castlecliff, Whanganui  |       |                      | W Y1 Y2 R1 R2 |
| 3 Short Street, Castlecliff, Whanganui  |       |                      | W Y1 Y2 R1 R2 |
| 5 Short Street, Castlecliff, Whanganui  |       |                      | W Y1 Y2 R1 R2 |
| 7 Short Street, Castlecliff, Whanganui  |       |                      | W Y1 Y2 R1 R2 |
| 8 Short Street, Castlecliff, Whanganui  |       |                      | W Y1 Y2 R1 R2 |
| 10 Short Street, Castlecliff, Whanganui |       |                      | W Y1 Y2 R1 R2 |
| 12 Short Street, Castlecliff, Whanganui |       |                      | W Y1 Y2 R1 R2 |
| 14 Short Street, Castlecliff, Whanganui |       |                      | W Y1 Y2 R1 R2 |
| 15 Short Street, Castlecliff, Whanganui |       |                      | W Y1 Y2 R1 R2 |