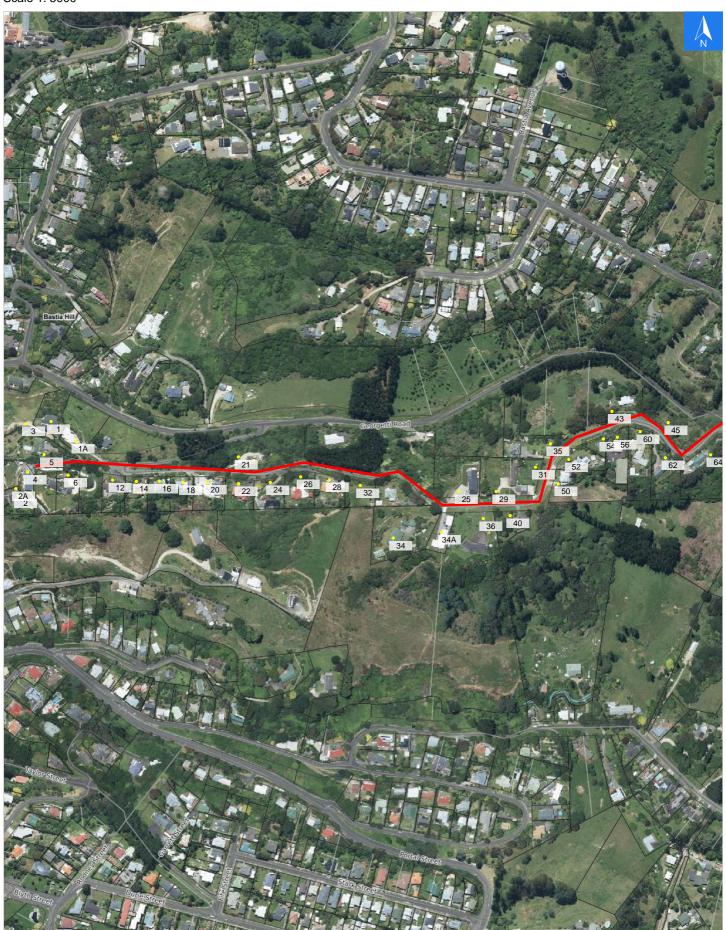

# **Road Evacuation Map**

**Shakespeare Road** 

### Disclaimer:

Digital map data sourced from Land Information New Zealand CROWN COPYRIGHT RESERVED.

The information displayed in the GIS has been taken from Whanganui District Council's databases and maps.

It is made available in good faith but its accuracy or completeness is not guaranteed. If the information is relied on in support of a resource consent it should be verified independently.

Scale 1: 5000

## **Road Evacuation Addresses**

Data sourced from LINZ

| LINZ Address                                    | Notes | Date Time<br>Visited | Placard       |
|-------------------------------------------------|-------|----------------------|---------------|
| 1 Shakespeare Road, Bastia Hill, Whanganui      |       |                      | W Y1 Y2 R1 R2 |
| 1A Shakespeare Road, Bastia Hill, Whanganui     |       |                      | W Y1 Y2 R1 R2 |
| 2 Shakespeare Road, Bastia Hill, Whanganui      |       |                      | W Y1 Y2 R1 R2 |
| 2A Shakespeare Road, Bastia Hill, Whanganui     |       |                      | W Y1 Y2 R1 R2 |
| 3 Shakespeare Road, Bastia Hill, Whanganui      |       |                      | W Y1 Y2 R1 R2 |
| 4 Shakespeare Road, Bastia Hill, Whanganui      |       |                      | W Y1 Y2 R1 R2 |
| 5 Shakespeare Road, Bastia Hill, Whanganui      |       |                      | W Y1 Y2 R1 R2 |
| 6 Shakespeare Road, Bastia Hill, Whanganui      |       |                      | W Y1 Y2 R1 R2 |
| 12 Shakespeare Road, Bastia Hill, Whanganui     |       |                      | W Y1 Y2 R1 R2 |
| 14 Shakespeare Road, Bastia Hill, Whanganui     |       |                      | W Y1 Y2 R1 R2 |
| 16 Shakespeare Road, Bastia Hill, Whanganui     |       |                      | W Y1 Y2 R1 R2 |
| 18 Shakespeare Road, Bastia Hill, Whanganui     |       |                      | W Y1 Y2 R1 R2 |
| 20 Shakespeare Road, Bastia Hill, Whanganui     |       |                      | W Y1 Y2 R1 R2 |
| 21 Shakespeare Road, Bastia Hill, Whanganui     |       |                      | W Y1 Y2 R1 R2 |
| 22 Shakespeare Road, Bastia Hill, Whanganui     |       |                      | W Y1 Y2 R1 R2 |
| 24 Shakespeare Road, Bastia Hill, Whanganui     |       |                      | W Y1 Y2 R1 R2 |
| 25 Shakespeare Road, Bastia Hill, Whanganui     |       |                      | W Y1 Y2 R1 R2 |
| 26 Shakespeare Road, Bastia Hill, Whanganui     |       |                      | W Y1 Y2 R1 R2 |
| 28 Shakespeare Road, Bastia Hill, Whanganui     |       |                      | W Y1 Y2 R1 R2 |
| 29 Shakespeare Road, Bastia Hill, Whanganui     |       |                      | W Y1 Y2 R1 R2 |
| 31 Shakespeare Road, Bastia Hill, Whanganui     |       |                      | W Y1 Y2 R1 R2 |
| 32 Shakespeare Road, Bastia Hill, Whanganui     |       |                      | W Y1 Y2 R1 R2 |
| 34 Shakespeare Road, Bastia Hill, Whanganui     |       |                      | W Y1 Y2 R1 R2 |
| 34A Shakespeare Road, Bastia Hill,<br>Whanganui |       |                      | W Y1 Y2 R1 R2 |
| 35 Shakespeare Road, Bastia Hill, Whanganui     |       |                      | W Y1 Y2 R1 R2 |
| 36 Shakespeare Road, Bastia Hill, Whanganui     |       |                      | W Y1 Y2 R1 R2 |
| 40 Shakespeare Road, Bastia Hill, Whanganui     |       |                      | W Y1 Y2 R1 R2 |
| 43 Shakespeare Road, Bastia Hill, Whanganui     |       |                      | W Y1 Y2 R1 R2 |
| 45 Shakespeare Road, Bastia Hill, Whanganui     |       |                      | W Y1 Y2 R1 R2 |
| 50 Shakespeare Road, Bastia Hill, Whanganui     |       |                      | W Y1 Y2 R1 R2 |
| 52 Shakespeare Road, Bastia Hill, Whanganui     |       |                      | W Y1 Y2 R1 R2 |
| 54 Shakespeare Road, Bastia Hill, Whanganui     |       |                      | W Y1 Y2 R1 R2 |
| 56 Shakespeare Road, Bastia Hill, Whanganui     |       |                      | W Y1 Y2 R1 R2 |
| 60 Shakespeare Road, Bastia Hill, Whanganui     |       |                      | W Y1 Y2 R1 R2 |
| 62 Shakespeare Road, Bastia Hill, Whanganui     |       |                      | W Y1 Y2 R1 R2 |
| 64 Shakespeare Road, Bastia Hill, Whanganui     |       |                      | W Y1 Y2 R1 R2 |