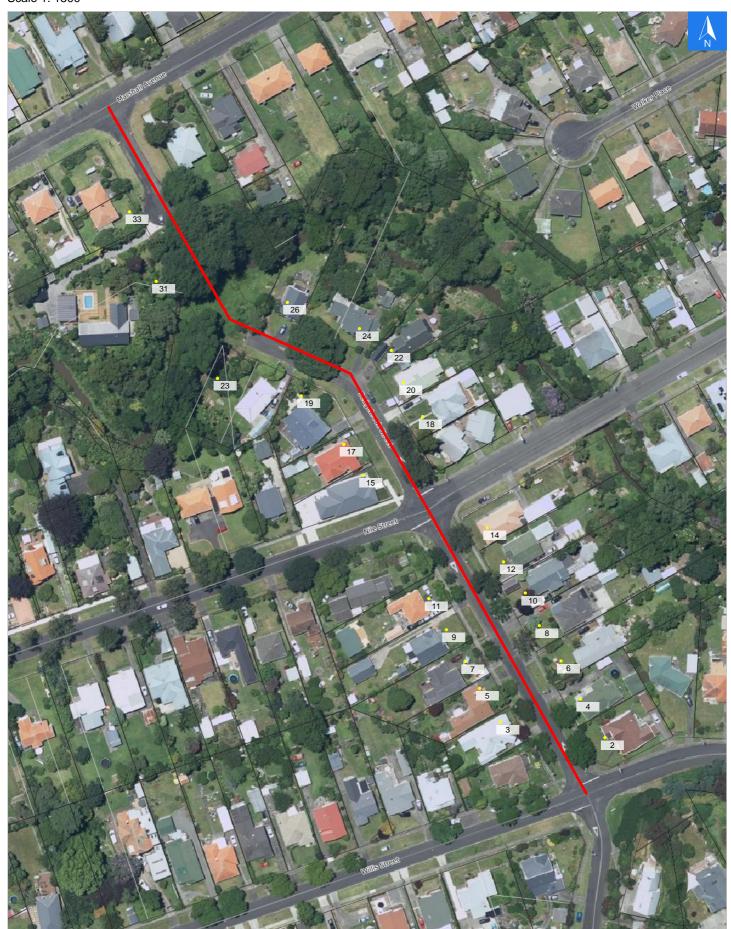

# **Sedgebrook Street**

# Disclaimer:

Digital map data sourced from Land Information New Zealand CROWN COPYRIGHT RESERVED.

The information displayed in the GIS has been taken from Whanganui District Council's databases and maps.

It is made available in good faith but its accuracy or completeness is not guaranteed. If the information is relied on in support of a resource consent it should be verified independently.

Scale 1: 1500

### **Road Evacuation Addresses**

Wednesday, November 1, 2023

Data sourced from LINZ

| LINZ Address                                       | Notes | Date Time<br>Visited | Placard       |
|----------------------------------------------------|-------|----------------------|---------------|
| 2 Sedgebrook Street, Whanganui East,<br>Whanganui  |       |                      | W Y1 Y2 R1 R2 |
| 3 Sedgebrook Street, Whanganui East,<br>Whanganui  |       |                      | W Y1 Y2 R1 R2 |
| 4 Sedgebrook Street, Whanganui East, Whanganui     |       |                      | W Y1 Y2 R1 R2 |
| 5 Sedgebrook Street, Whanganui East,<br>Whanganui  |       |                      | W Y1 Y2 R1 R2 |
| 6 Sedgebrook Street, Whanganui East,<br>Whanganui  |       |                      | W Y1 Y2 R1 R2 |
| 7 Sedgebrook Street, Whanganui East, Whanganui     |       |                      | W Y1 Y2 R1 R2 |
| 8 Sedgebrook Street, Whanganui East,<br>Whanganui  |       |                      | W Y1 Y2 R1 R2 |
| 9 Sedgebrook Street, Whanganui East,<br>Whanganui  |       |                      | W Y1 Y2 R1 R2 |
| 10 Sedgebrook Street, Whanganui East,<br>Whanganui |       |                      | W Y1 Y2 R1 R2 |
| 11 Sedgebrook Street, Whanganui East,<br>Whanganui |       |                      | W Y1 Y2 R1 R2 |
| 12 Sedgebrook Street, Whanganui East,<br>Whanganui |       |                      | W Y1 Y2 R1 R2 |
| 14 Sedgebrook Street, Whanganui East,<br>Whanganui |       |                      | W Y1 Y2 R1 R2 |
| 15 Sedgebrook Street, Whanganui East,<br>Whanganui |       |                      | W Y1 Y2 R1 R2 |
| 17 Sedgebrook Street, Whanganui East,<br>Whanganui |       |                      | W Y1 Y2 R1 R2 |
| 18 Sedgebrook Street, Whanganui East,<br>Whanganui |       |                      | W Y1 Y2 R1 R2 |
| 19 Sedgebrook Street, Whanganui East,<br>Whanganui |       |                      | W Y1 Y2 R1 R2 |
| 20 Sedgebrook Street, Whanganui East,<br>Whanganui |       |                      | W Y1 Y2 R1 R2 |
| 22 Sedgebrook Street, Whanganui East,<br>Whanganui |       |                      | W Y1 Y2 R1 R2 |
| 23 Sedgebrook Street, Whanganui East,<br>Whanganui |       |                      | W Y1 Y2 R1 R2 |
| 24 Sedgebrook Street, Whanganui East,<br>Whanganui |       |                      | W Y1 Y2 R1 R2 |
| 26 Sedgebrook Street, Whanganui East,<br>Whanganui |       |                      | W Y1 Y2 R1 R2 |
| 31 Sedgebrook Street, Whanganui East, Whanganui    |       |                      | W Y1 Y2 R1 R2 |
| 33 Sedgebrook Street, Whanganui East,<br>Whanganui |       |                      | W Y1 Y2 R1 R2 |