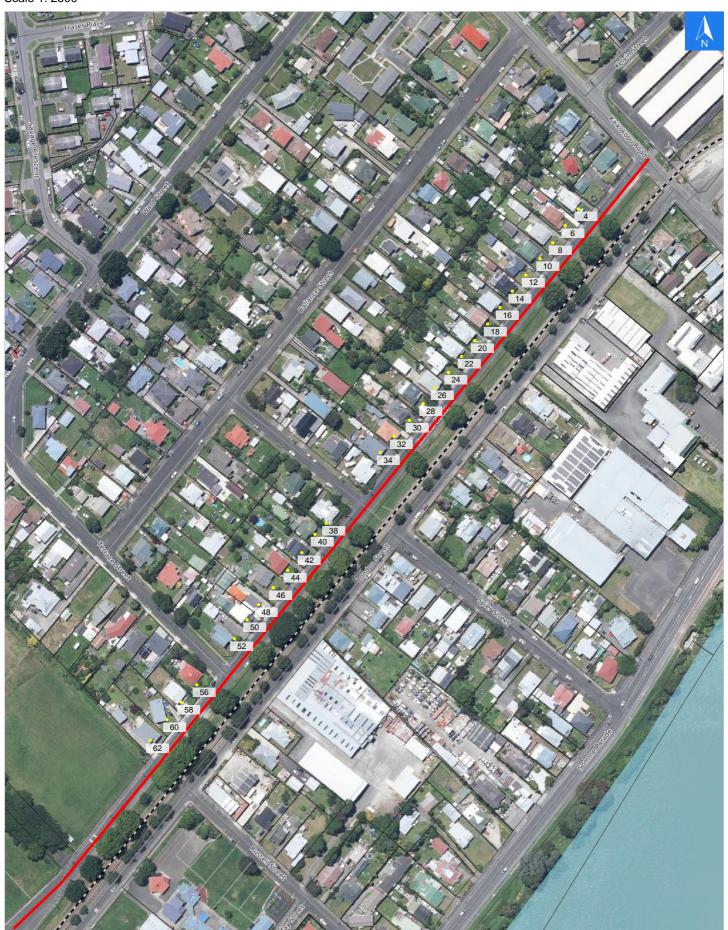

# **Road Evacuation Map**

## **Seddon Street**

#### Disclaimer:

Digital map data sourced from Land Information New Zealand CROWN COPYRIGHT RESERVED.

The information displayed in the GIS has been taken from Whanganui District Council's databases and maps.

It is made available in good faith but its accuracy or completeness is not guaranteed. If the information is relied on in support of a resource consent it should be verified independently.

Scale 1: 2500

#### **Road Evacuation Addresses**

Wednesday, November 1, 2023

Data sourced from LINZ

| LINZ Address                         | Notes Date Tin<br>Visited | ne Placard    |
|--------------------------------------|---------------------------|---------------|
| 4 Seddon Street, Aramoho, Whanganui  |                           | W Y1 Y2 R1 R2 |
| 6 Seddon Street, Aramoho, Whanganui  |                           | W Y1 Y2 R1 R2 |
| 8 Seddon Street, Aramoho, Whanganui  |                           | W Y1 Y2 R1 R2 |
| 10 Seddon Street, Aramoho, Whanganui |                           | W Y1 Y2 R1 R2 |
| 12 Seddon Street, Aramoho, Whanganui |                           | W Y1 Y2 R1 R2 |
| 14 Seddon Street, Aramoho, Whanganui |                           | W Y1 Y2 R1 R2 |
| 16 Seddon Street, Aramoho, Whanganui |                           | W Y1 Y2 R1 R2 |
| 18 Seddon Street, Aramoho, Whanganui |                           | W Y1 Y2 R1 R2 |
| 20 Seddon Street, Aramoho, Whanganui |                           | W Y1 Y2 R1 R2 |
| 22 Seddon Street, Aramoho, Whanganui |                           | W Y1 Y2 R1 R2 |
| 24 Seddon Street, Aramoho, Whanganui |                           | W Y1 Y2 R1 R2 |
| 26 Seddon Street, Aramoho, Whanganui |                           | W Y1 Y2 R1 R2 |
| 28 Seddon Street, Aramoho, Whanganui |                           | W Y1 Y2 R1 R2 |
| 30 Seddon Street, Aramoho, Whanganui |                           | W Y1 Y2 R1 R2 |
| 32 Seddon Street, Aramoho, Whanganui |                           | W Y1 Y2 R1 R2 |
| 34 Seddon Street, Aramoho, Whanganui |                           | W Y1 Y2 R1 R2 |
| 38 Seddon Street, Aramoho, Whanganui |                           | W Y1 Y2 R1 R2 |
| 40 Seddon Street, Aramoho, Whanganui |                           | W Y1 Y2 R1 R2 |
| 42 Seddon Street, Aramoho, Whanganui |                           | W Y1 Y2 R1 R2 |
| 44 Seddon Street, Aramoho, Whanganui |                           | W Y1 Y2 R1 R2 |
| 46 Seddon Street, Aramoho, Whanganui |                           | W Y1 Y2 R1 R2 |
| 48 Seddon Street, Aramoho, Whanganui |                           | W Y1 Y2 R1 R2 |
| 50 Seddon Street, Aramoho, Whanganui |                           | W Y1 Y2 R1 R2 |
| 52 Seddon Street, Aramoho, Whanganui |                           | W Y1 Y2 R1 R2 |
| 56 Seddon Street, Aramoho, Whanganui |                           | W Y1 Y2 R1 R2 |
| 58 Seddon Street, Aramoho, Whanganui |                           | W Y1 Y2 R1 R2 |
| 60 Seddon Street, Aramoho, Whanganui |                           | W Y1 Y2 R1 R2 |
| 62 Seddon Street, Aramoho, Whanganui |                           | W Y1 Y2 R1 R2 |