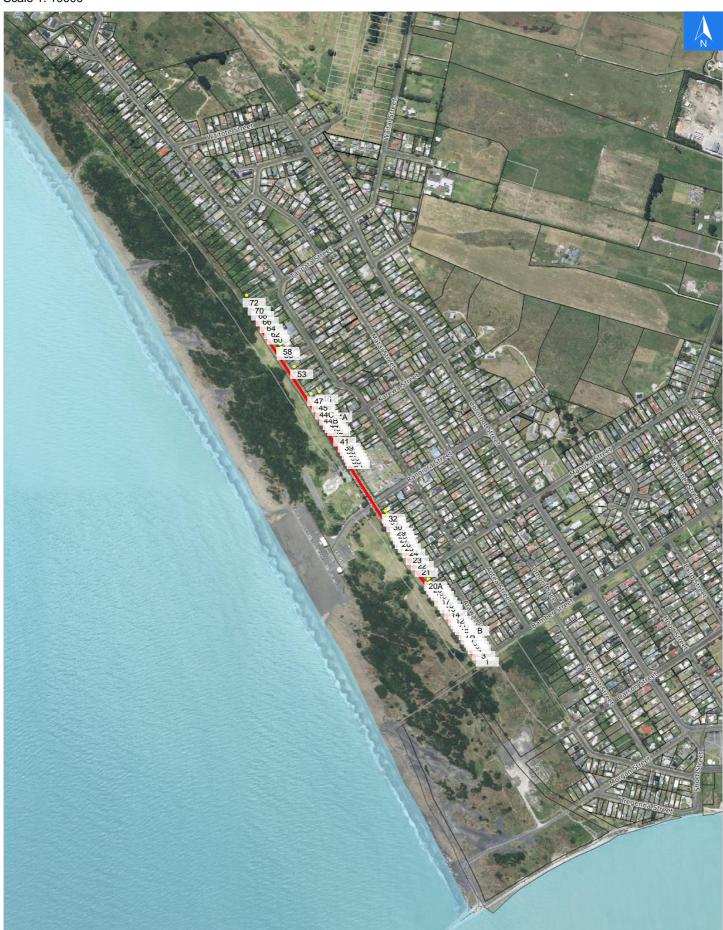

## **Seafront Road**

### Disclaimer:

Digital map data sourced from Land Information New Zealand CROWN COPYRIGHT RESERVED.

The information displayed in the GIS has been taken from Whanganui District Council's databases and maps.

It is made available in good faith but its accuracy or completeness is not guaranteed. If the information is relied on in support of a resource consent it should be verified independently.

Scale 1: 10000