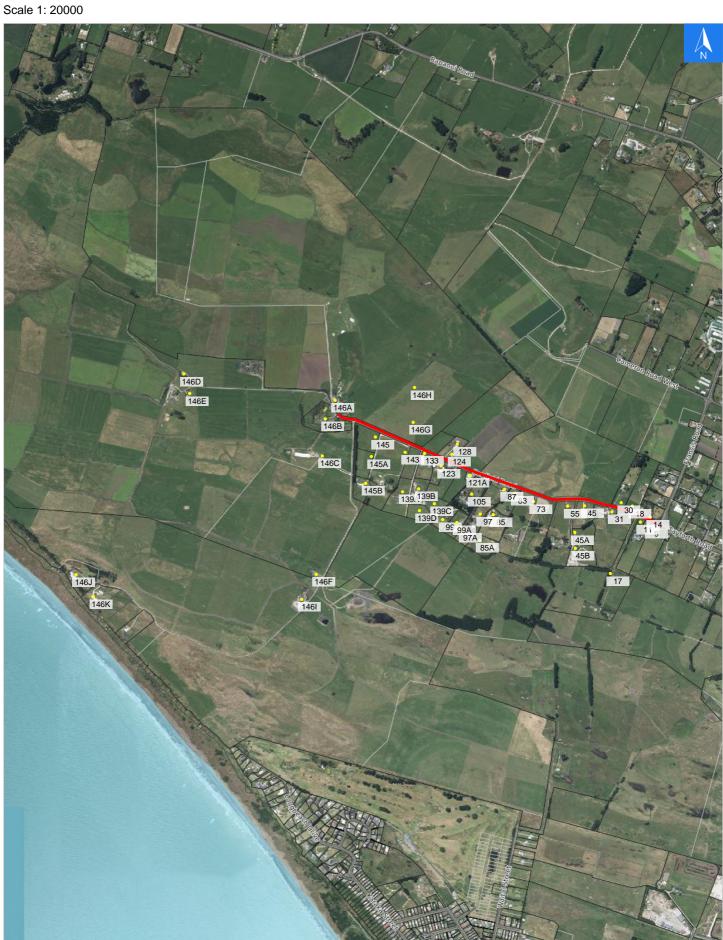

# **Road Evacuation Map**

**Seafield Road** 

### **Road Evacuation Addresses**

Data sourced from LINZ

| LINZ Address                            | Date Time<br>/isited | Placard       |
|-----------------------------------------|----------------------|---------------|
| 9 Seafield Road, Westmere, Whanganui    |                      | W Y1 Y2 R1 R2 |
| 11 Seafield Road, Westmere, Whanganui   |                      | W Y1 Y2 R1 R2 |
| 14 Seafield Road, Westmere, Whanganui   |                      | W Y1 Y2 R1 R2 |
| 17 Seafield Road, Westmere, Whanganui   |                      | W Y1 Y2 R1 R2 |
| 18 Seafield Road, Westmere, Whanganui   |                      | W Y1 Y2 R1 R2 |
| 30 Seafield Road, Westmere, Whanganui   |                      | W Y1 Y2 R1 R2 |
| 31 Seafield Road, Westmere, Whanganui   |                      | W Y1 Y2 R1 R2 |
| 45 Seafield Road, Westmere, Whanganui   |                      | W Y1 Y2 R1 R2 |
| 45A Seafield Road, Westmere, Whanganui  |                      | W Y1 Y2 R1 R2 |
| 45B Seafield Road, Westmere, Whanganui  |                      | W Y1 Y2 R1 R2 |
| 55 Seafield Road, Westmere, Whanganui   |                      | W Y1 Y2 R1 R2 |
| 73 Seafield Road, Westmere, Whanganui   |                      | W Y1 Y2 R1 R2 |
| 83 Seafield Road, Westmere, Whanganui   |                      | W Y1 Y2 R1 R2 |
| 85 Seafield Road, Westmere, Whanganui   |                      | W Y1 Y2 R1 R2 |
| 85A Seafield Road, Westmere, Whanganui  |                      | W Y1 Y2 R1 R2 |
| 87 Seafield Road, Westmere, Whanganui   |                      | W Y1 Y2 R1 R2 |
| 97 Seafield Road, Westmere, Whanganui   |                      | W Y1 Y2 R1 R2 |
| 97A Seafield Road, Westmere, Whanganui  |                      | W Y1 Y2 R1 R2 |
| 99 Seafield Road, Westmere, Whanganui   |                      | W Y1 Y2 R1 R2 |
| 99A Seafield Road, Westmere, Whanganui  |                      | W Y1 Y2 R1 R2 |
| 105 Seafield Road, Westmere, Whanganui  |                      | W Y1 Y2 R1 R2 |
| 121A Seafield Road, Westmere, Whanganui |                      | W Y1 Y2 R1 R2 |
| 123 Seafield Road, Westmere, Whanganui  |                      | W Y1 Y2 R1 R2 |
| 124 Seafield Road, Westmere, Whanganui  |                      | W Y1 Y2 R1 R2 |
| 128 Seafield Road, Westmere, Whanganui  |                      | W Y1 Y2 R1 R2 |
| 133 Seafield Road, Westmere, Whanganui  |                      | W Y1 Y2 R1 R2 |
| 139A Seafield Road, Westmere, Whanganui |                      | W Y1 Y2 R1 R2 |
| 139B Seafield Road, Westmere, Whanganui |                      | W Y1 Y2 R1 R2 |
| 139C Seafield Road, Westmere, Whanganui |                      | W Y1 Y2 R1 R2 |
| 139D Seafield Road, Westmere, Whanganui |                      | W Y1 Y2 R1 R2 |
| 143 Seafield Road, Westmere, Whanganui  |                      | W Y1 Y2 R1 R2 |
| 145 Seafield Road, Westmere, Whanganui  |                      | W Y1 Y2 R1 R2 |
| 145A Seafield Road, Westmere, Whanganui |                      | W Y1 Y2 R1 R2 |
| 145B Seafield Road, Westmere, Whanganui |                      | W Y1 Y2 R1 R2 |
| 146A Seafield Road, Westmere, Whanganui |                      | W Y1 Y2 R1 R2 |
| 146B Seafield Road, Westmere, Whanganui |                      | W Y1 Y2 R1 R2 |
| 146C Seafield Road, Westmere, Whanganui |                      | W Y1 Y2 R1 R2 |
| 146D Seafield Road, Westmere, Whanganui |                      | W Y1 Y2 R1 R2 |
| 146E Seafield Road, Westmere, Whanganui |                      | W Y1 Y2 R1 R2 |
| 146F Seafield Road, Westmere, Whanganui |                      | W Y1 Y2 R1 R2 |
| 146G Seafield Road, Westmere, Whanganui |                      | W Y1 Y2 R1 R2 |
| 146H Seafield Road, Westmere, Whanganui |                      | W Y1 Y2 R1 R2 |
| 146I Seafield Road, Westmere, Whanganui |                      | W Y1 Y2 R1 R2 |

| LINZ Address                        | Notes | Date Time<br>Visited | Placard       |
|-------------------------------------|-------|----------------------|---------------|
| 146J Seafield Road, Westmere, Whang | anui  |                      | W Y1 Y2 R1 R2 |
| 146K Seafield Road, Westmere, Whan  | ganui |                      | W Y1 Y2 R1 R2 |