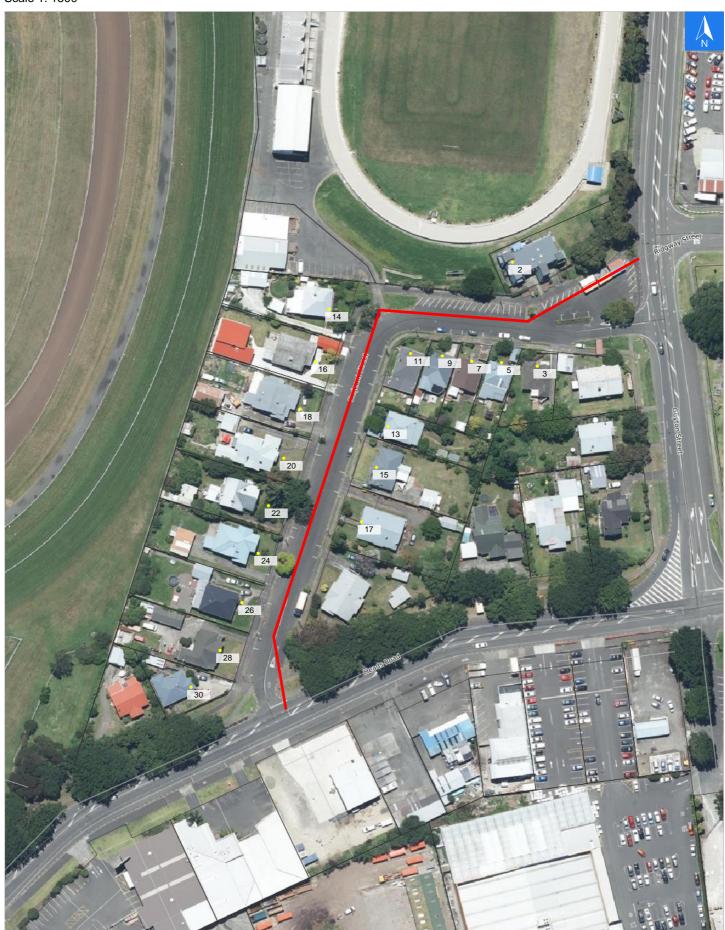

# **Sarjeant Street**

### Disclaimer:

Digital map data sourced from Land Information New Zealand CROWN COPYRIGHT RESERVED.

The information displayed in the GIS has been taken from Whanganui District Council's databases and maps.

It is made available in good faith but its accuracy or completeness is not guaranteed. If the information is relied on in support of a resource consent it should be verified independently.

Scale 1: 1500

### **Road Evacuation Addresses**

Data sourced from LINZ

| LINZ Address                            | Notes | Date Time<br>Visited | Placard       |
|-----------------------------------------|-------|----------------------|---------------|
| 2 Sarjeant Street, Gonville, Whanganui  |       |                      | W Y1 Y2 R1 R2 |
| 3 Sarjeant Street, Gonville, Whanganui  |       |                      | W Y1 Y2 R1 R2 |
| 5 Sarjeant Street, Gonville, Whanganui  |       |                      | W Y1 Y2 R1 R2 |
| 7 Sarjeant Street, Gonville, Whanganui  |       |                      | W Y1 Y2 R1 R2 |
| 9 Sarjeant Street, Gonville, Whanganui  |       |                      | W Y1 Y2 R1 R2 |
| 11 Sarjeant Street, Gonville, Whanganui |       |                      | W Y1 Y2 R1 R2 |
| 13 Sarjeant Street, Gonville, Whanganui |       |                      | W Y1 Y2 R1 R2 |
| 14 Sarjeant Street, Gonville, Whanganui |       |                      | W Y1 Y2 R1 R2 |
| 15 Sarjeant Street, Gonville, Whanganui |       |                      | W Y1 Y2 R1 R2 |
| 16 Sarjeant Street, Gonville, Whanganui |       |                      | W Y1 Y2 R1 R2 |
| 17 Sarjeant Street, Gonville, Whanganui |       |                      | W Y1 Y2 R1 R2 |
| 18 Sarjeant Street, Gonville, Whanganui |       |                      | W Y1 Y2 R1 R2 |
| 20 Sarjeant Street, Gonville, Whanganui |       |                      | W Y1 Y2 R1 R2 |
| 22 Sarjeant Street, Gonville, Whanganui |       |                      | W Y1 Y2 R1 R2 |
| 24 Sarjeant Street, Gonville, Whanganui |       |                      | W Y1 Y2 R1 R2 |
| 26 Sarjeant Street, Gonville, Whanganui |       |                      | W Y1 Y2 R1 R2 |
| 28 Sarjeant Street, Gonville, Whanganui |       |                      | W Y1 Y2 R1 R2 |
| 30 Sarjeant Street, Gonville, Whanganui |       |                      | W Y1 Y2 R1 R2 |