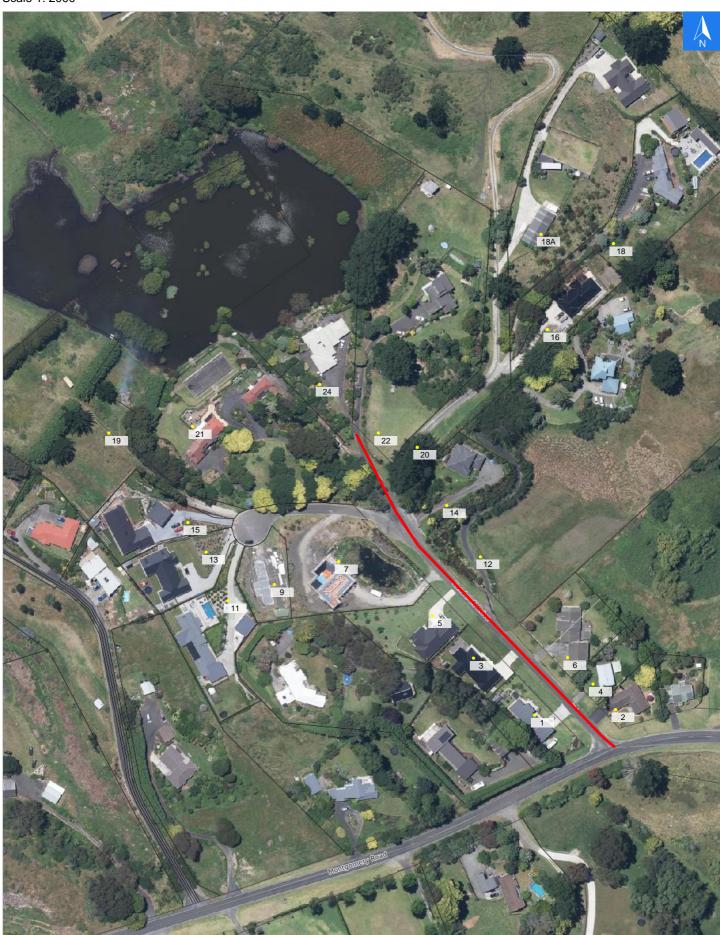

## **Road Evacuation Map**

# Sandcroft Drive

Wednesday, November 1, 2023

Scale 1: 2000