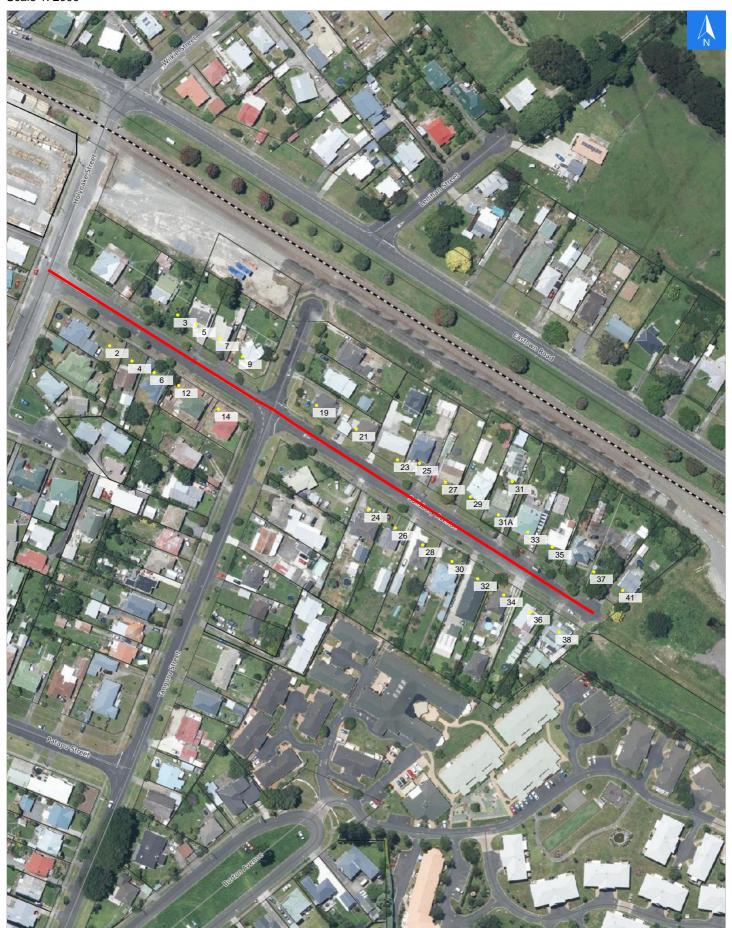

Wednesday, November 1, 2023

# **Road Evacuation Map**

**Salisbury Avenue** 

## Disclaimer:

Digital map data sourced from Land Information New Zealand CROWN COPYRIGHT RESERVED.

The information displayed in the GIS has been taken from Whanganui District Council's databases and maps.

It is made available in good faith but its accuracy or completeness is not guaranteed. If the information is relied on in support of a resource consent it should be verified independently.

Scale 1: 2000