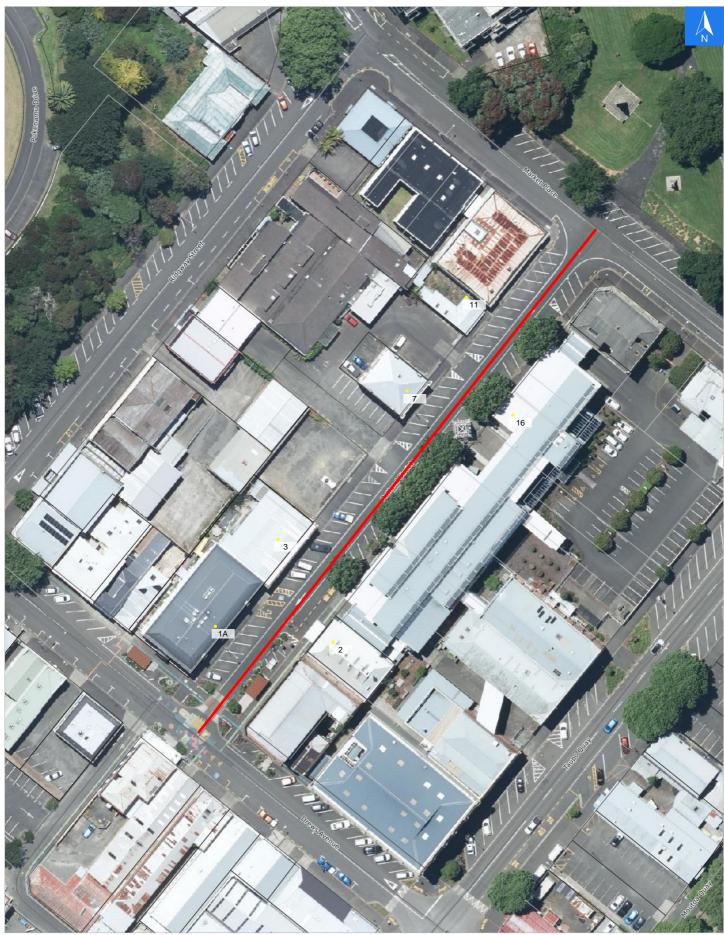

# **Road Evacuation Map**

## **Rutland Street**

### Disclaimer:

Digital map data sourced from Land Information New Zealand CROWN COPYRIGHT RESERVED. The information displayed in the GIS has been taken from Whanganui District Council's databases and maps. It is made available in good faith but its accuracy or completeness is not guaranteed. If the information is relied on in support of a resource consent it should be verified independently.

### **Road Evacuation Addresses**

| Data sourced from LINZ       |       |                      |               |
|------------------------------|-------|----------------------|---------------|
| LINZ Address                 | Notes | Date Time<br>Visited | Placard       |
| 1A Rutland Street, Whanganui |       |                      | W Y1 Y2 R1 R2 |
| 2 Rutland Street, Whanganui  |       |                      | W Y1 Y2 R1 R2 |
| 3 Rutland Street, Whanganui  |       |                      | W Y1 Y2 R1 R2 |
| 7 Rutland Street, Whanganui  |       |                      | W Y1 Y2 R1 R2 |
| 11 Rutland Street, Whanganui |       |                      | W Y1 Y2 R1 R2 |
| 16 Rutland Street, Whanganui |       |                      | W Y1 Y2 R1 R2 |