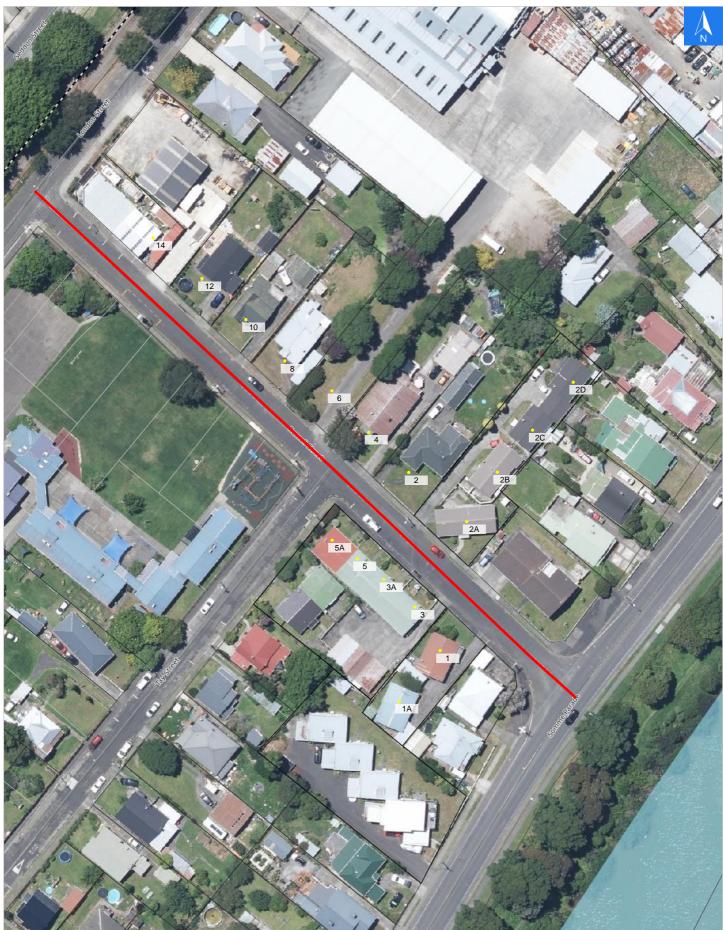

# **Road Evacuation Map**

## **Russell Street**

#### Disclaimer:

Digital map data sourced from Land Information New Zealand CROWN COPYRIGHT RESERVED. The information displayed in the GIS has been taken from Whanganui District Council's databases and maps. It is made available in good faith but its accuracy or completeness is not guaranteed. If the information is relied on in support of a resource consent it should be verified independently.

## **Road Evacuation Address Checklist**

# Wednesday, November 1, 2023 Road Evacuation Addresses

| Data sourced from LINZ       |       |                      |               |
|------------------------------|-------|----------------------|---------------|
| LINZ Address                 | Notes | Date Time<br>Visited | Placard       |
| 1 Russell Street, Whanganui  |       |                      | W Y1 Y2 R1 R2 |
| 1A Russell Street, Whanganui |       |                      | W Y1 Y2 R1 R2 |
| 2 Russell Street, Whanganui  |       |                      | W Y1 Y2 R1 R2 |
| 2A Russell Street, Whanganui |       |                      | W Y1 Y2 R1 R2 |
| 2B Russell Street, Whanganui |       |                      | W Y1 Y2 R1 R2 |
| 2C Russell Street, Whanganui |       |                      | W Y1 Y2 R1 R2 |
| 2D Russell Street, Whanganui |       |                      | W Y1 Y2 R1 R2 |
| 3 Russell Street, Whanganui  |       |                      | W Y1 Y2 R1 R2 |
| 3A Russell Street, Whanganui |       |                      | W Y1 Y2 R1 R2 |
| 4 Russell Street, Whanganui  |       |                      | W Y1 Y2 R1 R2 |
| 5 Russell Street, Whanganui  |       |                      | W Y1 Y2 R1 R2 |
| 5A Russell Street, Whanganui |       |                      | W Y1 Y2 R1 R2 |
| 6 Russell Street, Whanganui  |       |                      | W Y1 Y2 R1 R2 |
| 8 Russell Street, Whanganui  |       |                      | W Y1 Y2 R1 R2 |
| 10 Russell Street, Whanganui |       |                      | W Y1 Y2 R1 R2 |
| 12 Russell Street, Whanganui |       |                      | W Y1 Y2 R1 R2 |
| 14 Russell Street, Whanganui |       |                      | W Y1 Y2 R1 R2 |