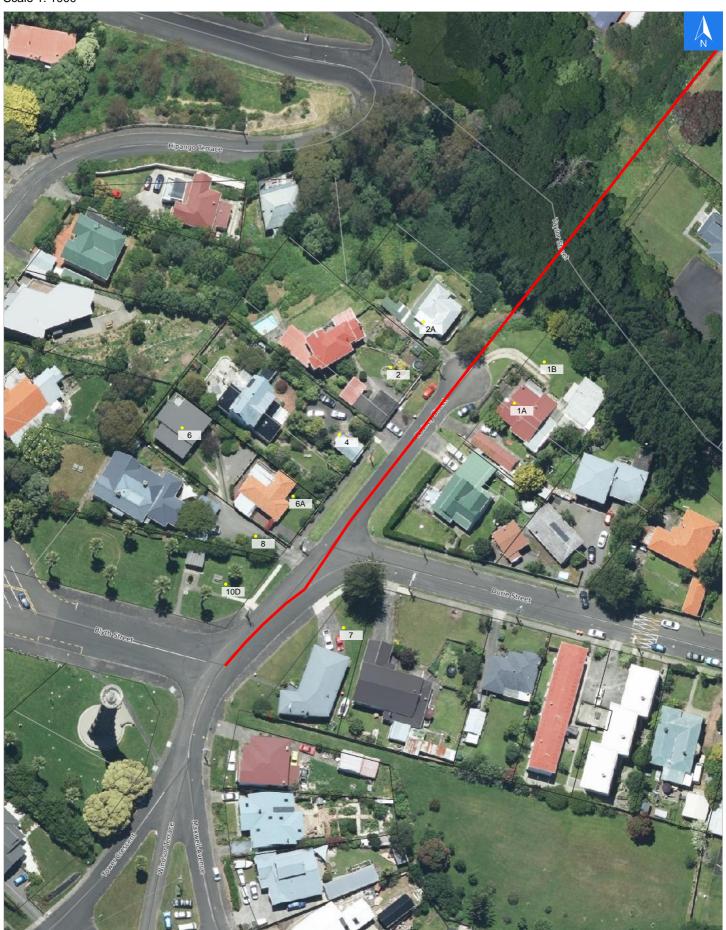

# **Road Evacuation Map**

**Rodney Street** 

**Rodney Street** 

## **Road Evacuation Addresses**

Wednesday, November 1, 2023

Data sourced from LINZ

| LINZ Address                             | Notes | Date Time<br>Visited | Placard       |
|------------------------------------------|-------|----------------------|---------------|
| 1A Rodney Street, Durie Hill, Whanganui  |       |                      | W Y1 Y2 R1 R2 |
| 1B Rodney Street, Durie Hill, Whanganui  |       |                      | W Y1 Y2 R1 R2 |
| 2 Rodney Street, Durie Hill, Whanganui   |       |                      | W Y1 Y2 R1 R2 |
| 2A Rodney Street, Durie Hill, Whanganui  |       |                      | W Y1 Y2 R1 R2 |
| 4 Rodney Street, Durie Hill, Whanganui   |       |                      | W Y1 Y2 R1 R2 |
| 6 Rodney Street, Durie Hill, Whanganui   |       |                      | W Y1 Y2 R1 R2 |
| 6A Rodney Street, Durie Hill, Whanganui  |       |                      | W Y1 Y2 R1 R2 |
| 7 Rodney Street, Durie Hill, Whanganui   |       |                      | W Y1 Y2 R1 R2 |
| 8 Rodney Street, Durie Hill, Whanganui   |       |                      | W Y1 Y2 R1 R2 |
| 10D Rodney Street, Durie Hill, Whanganui |       |                      | W Y1 Y2 R1 R2 |