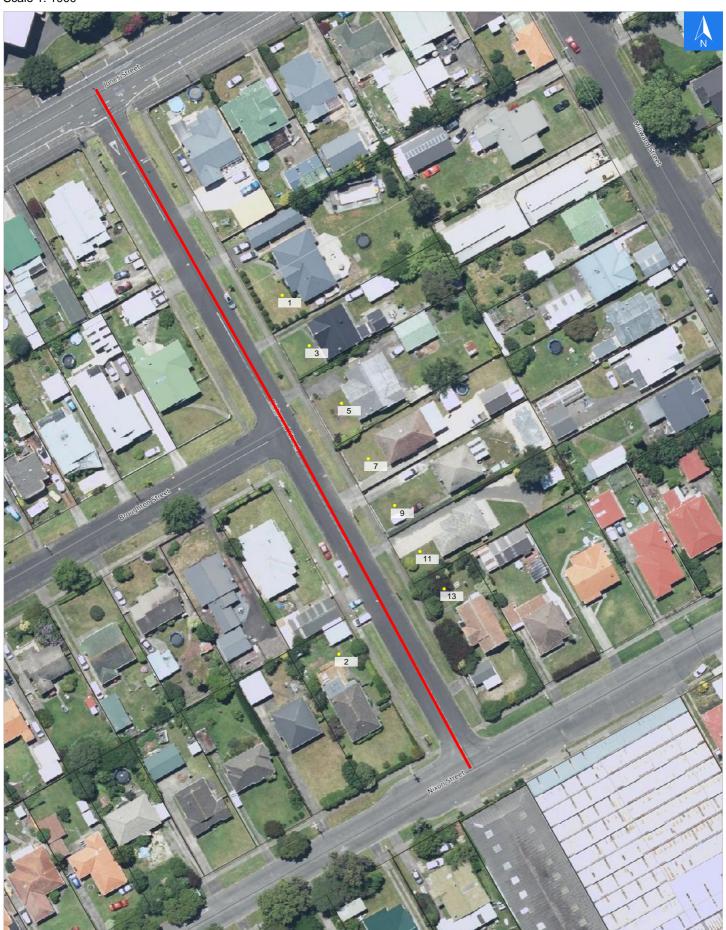

## **Richmond Street**

**Richmond Street** 

Disclaimer:

Digital map data sourced from Land Information New Zealand CROWN COPYRIGHT RESERVED.

The information displayed in the GIS has been taken from Whanganui District Council's databases and maps.

## **Road Evacuation Addresses**

Wednesday, November 1, 2023

Data sourced from LINZ

| Data doutood from En 42                         |       |                      |               |
|-------------------------------------------------|-------|----------------------|---------------|
| LINZ Address                                    | Notes | Date Time<br>Visited | Placard       |
| 1 Richmond Street, Whanganui East,<br>Whanganui |       |                      | W Y1 Y2 R1 R2 |
| 2 Richmond Street, Whanganui East,<br>Whanganui |       |                      | W Y1 Y2 R1 R2 |
| 3 Richmond Street, Whanganui East, Whanganui    |       |                      | W Y1 Y2 R1 R2 |
| 5 Richmond Street, Whanganui East,<br>Whanganui |       |                      | W Y1 Y2 R1 R2 |
| 7 Richmond Street, Whanganui East, Whanganui    |       |                      | W Y1 Y2 R1 R2 |
| 9 Richmond Street, Whanganui East,<br>Whanganui |       |                      | W Y1 Y2 R1 R2 |
| 11 Richmond Street, Whanganui East, Whanganui   |       |                      | W Y1 Y2 R1 R2 |
| 13 Richmond Street, Whanganui East, Whanganui   |       |                      | W Y1 Y2 R1 R2 |