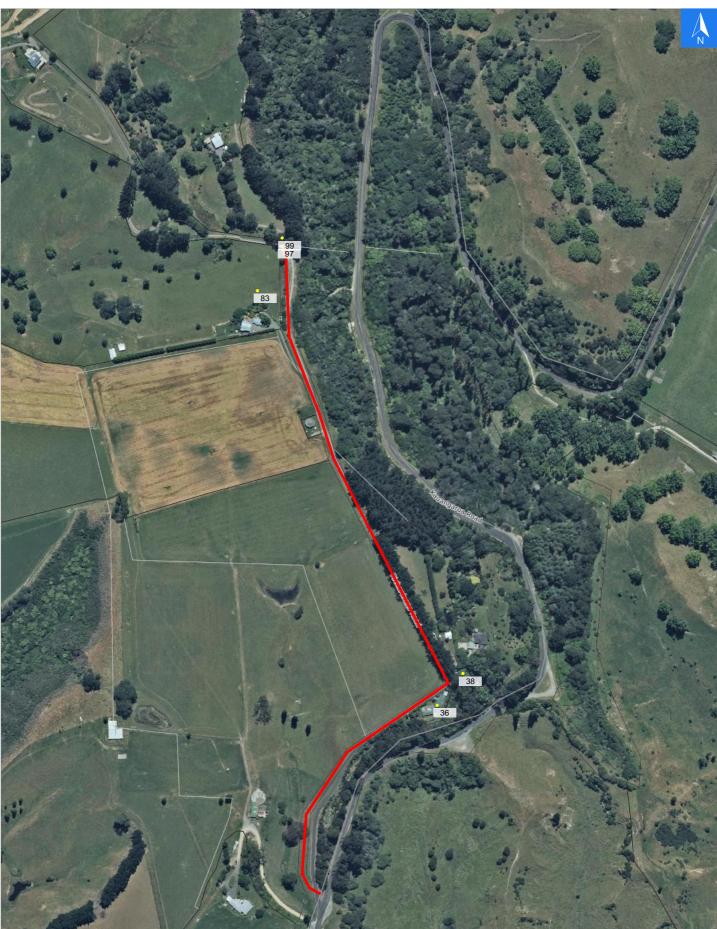

# **Richardsons Road**

## **Richardsons Road**

#### **Road Evacuation Addresses**

| Data sourced from LINZ       |       |                      |               |
|------------------------------|-------|----------------------|---------------|
| LINZ Address                 | Notes | Date Time<br>Visited | Placard       |
| 36 Richardsons Road, Fordell |       |                      | W Y1 Y2 R1 R2 |
| 38 Richardsons Road, Fordell |       |                      | W Y1 Y2 R1 R2 |
| 83 Richardsons Road, Fordell |       |                      | W Y1 Y2 R1 R2 |
| 97 Richardsons Road, Fordell |       |                      | W Y1 Y2 R1 R2 |
| 99 Richardsons Road, Fordell |       |                      | W Y1 Y2 R1 R2 |