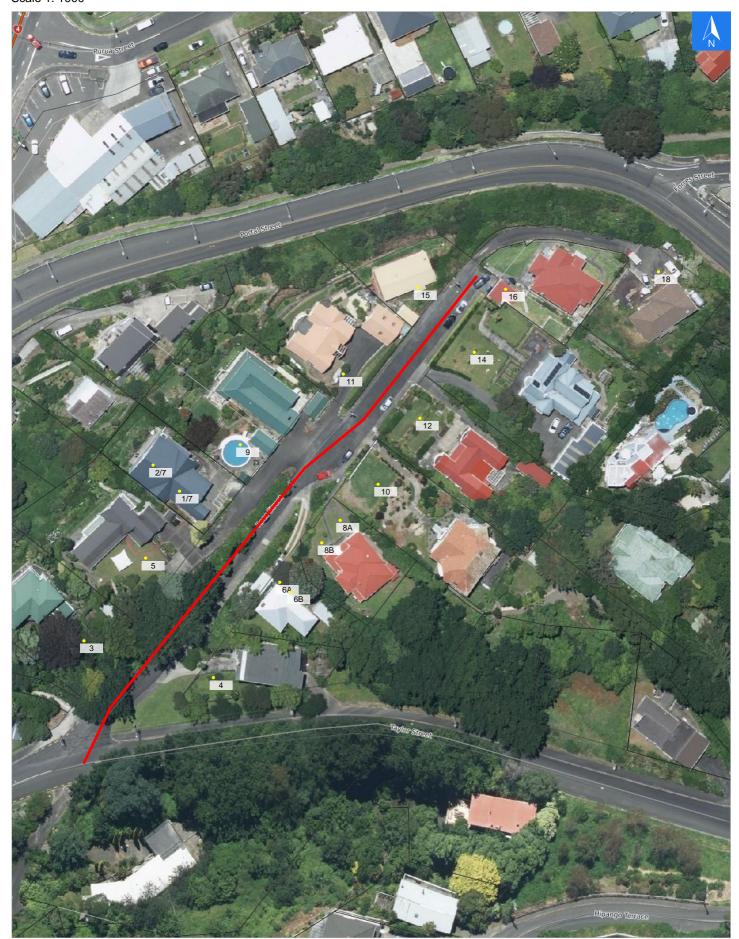

Wednesday, November 1, 2023

## **Road Evacuation Map**

Scale 1: 1000

**Rees Street** 

### **Road Evacuation Addresses**

Wednesday, November 1, 2023

Data sourced from LINZ

| LINZ Address                           | Notes | Date Time<br>Visited | Placard       |
|----------------------------------------|-------|----------------------|---------------|
| 3 Rees Street, Durie Hill, Whanganui   |       |                      | W Y1 Y2 R1 R2 |
| 4 Rees Street, Durie Hill, Whanganui   |       |                      | W Y1 Y2 R1 R2 |
| 5 Rees Street, Durie Hill, Whanganui   |       |                      | W Y1 Y2 R1 R2 |
| 6A Rees Street, Durie Hill, Whanganui  |       |                      | W Y1 Y2 R1 R2 |
| 6B Rees Street, Durie Hill, Whanganui  |       |                      | W Y1 Y2 R1 R2 |
| 1/7 Rees Street, Durie Hill, Whanganui |       |                      | W Y1 Y2 R1 R2 |
| 2/7 Rees Street, Durie Hill, Whanganui |       |                      | W Y1 Y2 R1 R2 |
| 8A Rees Street, Durie Hill, Whanganui  |       |                      | W Y1 Y2 R1 R2 |
| 8B Rees Street, Durie Hill, Whanganui  |       |                      | W Y1 Y2 R1 R2 |
| 9 Rees Street, Durie Hill, Whanganui   |       |                      | W Y1 Y2 R1 R2 |
| 10 Rees Street, Durie Hill, Whanganui  |       |                      | W Y1 Y2 R1 R2 |
| 11 Rees Street, Durie Hill, Whanganui  |       |                      | W Y1 Y2 R1 R2 |
| 12 Rees Street, Durie Hill, Whanganui  |       |                      | W Y1 Y2 R1 R2 |
| 14 Rees Street, Durie Hill, Whanganui  |       |                      | W Y1 Y2 R1 R2 |
| 15 Rees Street, Durie Hill, Whanganui  |       |                      | W Y1 Y2 R1 R2 |
| 16 Rees Street, Durie Hill, Whanganui  |       |                      | W Y1 Y2 R1 R2 |
| 18 Rees Street, Durie Hill, Whanganui  |       |                      | W Y1 Y2 R1 R2 |