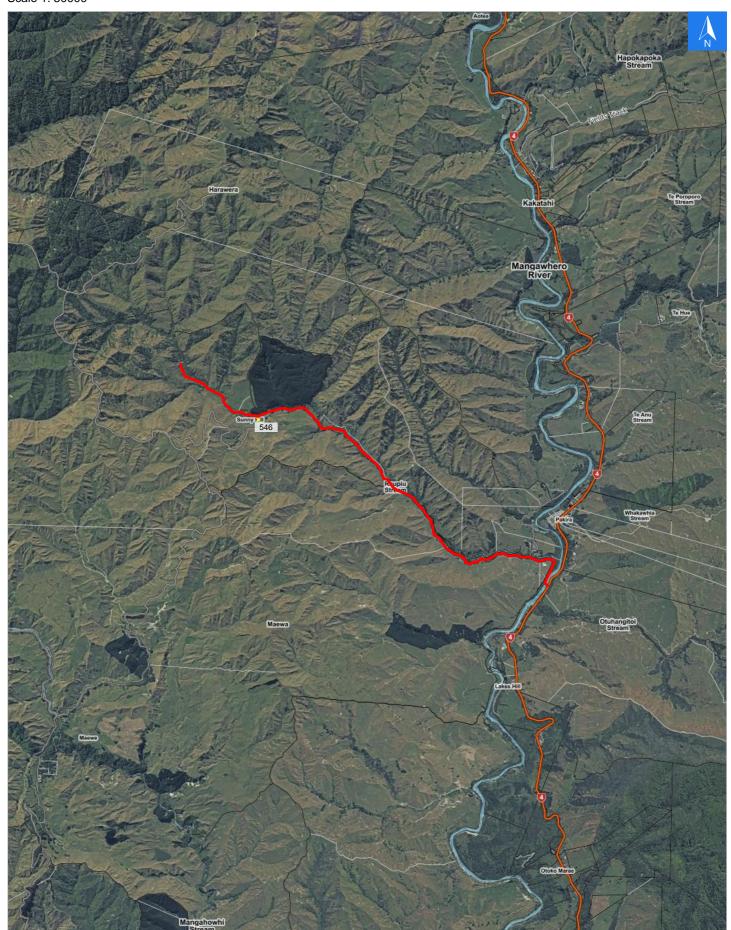

### Disclaimer:

Digital map data sourced from Land Information New Zealand CROWN COPYRIGHT RESERVED.

The information displayed in the GIS has been taken from Whanganui District Council's databases and maps.

It is made available in good faith but its accuracy or completeness is not guaranteed. If the information is relied on in support of a resource consent it should be verified independently.

Raupiu Road

Scale 1: 50000

# Raupiu Road